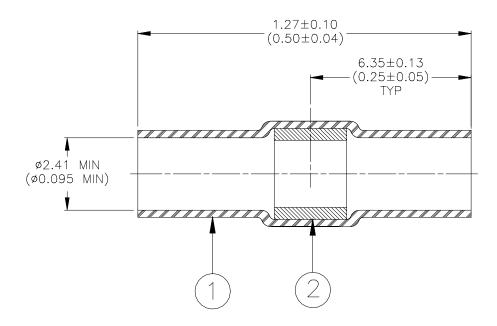

## **MATERIALS**

- 1. INSULATION SLEEVE: Heat-shrinkable, transparent blue, radiation cross-linked modified polyvinylidene fluoride.
- 2. SOLDER PREFORM WITH FLUX:

SOLDER: TYPE Sn63 per ANSI J-STD-006. FLUX: TYPE ROL1 per ANSI-J-STD-004.

## **APPLICATION**

- 1. This part is designed for use in terminating the shield of a miniature coaxial cable having tin or silver plated shields.
- 2. Sleeve will recover to 0.76 (0.30) max. I.D.

|                                                                                                   | n Interdituo<br>tuoo ELECTR<br>onstitution D<br>ark, CA 9402 |                  | RMOFIT<br>EVICES                                                                                        | SOLDERSLEEVE SHIELD TERMINATOR |  |                                 |                |               |                  |
|---------------------------------------------------------------------------------------------------|--------------------------------------------------------------|------------------|---------------------------------------------------------------------------------------------------------|--------------------------------|--|---------------------------------|----------------|---------------|------------------|
| UNLESS OTHERWISE SPECIFIED DIMENSIONS ARE IN MILLIMETERS. INCHES DIMENSIONS ARE BETWEEN BRACKETS. |                                                              |                  |                                                                                                         |                                |  | DOCUMENT NO.: <b>D-110-0074</b> |                |               |                  |
| TOLERANCES:<br>0.00 N/A<br>0.0 N/A<br>0 N/A                                                       | drawing                                                      |                  | reserves the right to amend this at any time. Users should evaluate bility of the product for their on. |                                |  | DCR NUMBER: D990726             |                | REPLACES: N/A |                  |
| DRAWN BY: M. FORO                                                                                 | NDA                                                          | DATE:<br>06-July | 00                                                                                                      | PROD. REV.                     |  | DOC. ISSUE:                     | SCALE:<br>None | SIZE:         | SHEET:<br>1 of 1 |