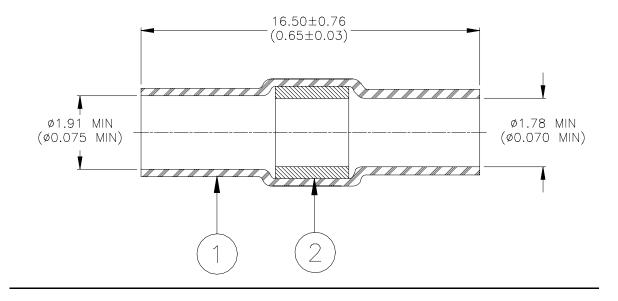

#### **MATERIALS**

- 1. INSULATION SLEEVE: Heat-shrinkable, transparent blue, radiation cross-linked modified polyvinylidene fluoride.
- 2. SOLDER PREFORM WITH FLUX:

SOLDER: TYPE Sn63 per ANSI J-STD-006.

FLUX: TYPE ROL1 per ANSI-J-STD-004.

### APPLICATION

- 1. This part is designed for splicing two tin plated conductors having a combined maximum diameter of 1.78 (0.07) and a minimum jacket diameter of 1.02 (0.04).
- 2. Part may be installed with infrared or convection heat sources.
- 3. Wires are to be stripped 7.62 to 10.16 (0.30 to 0.40) and overlapped under the solder preform.