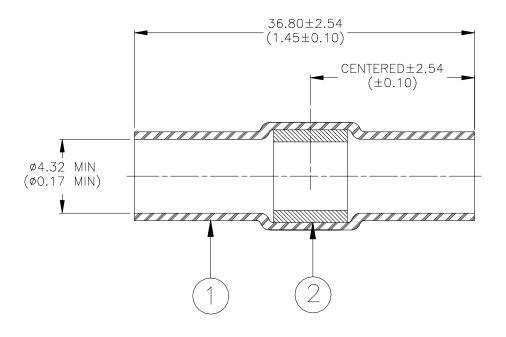

#### **MATERIALS**

- 1. INSULATION SLEEVE: Heat-shrinkable, transparent blue, radiation cross-linked modified polyvinylidene fluoride.
- 2. SOLDER PREFORM WITH FLUX:

SOLDER: TYPE Sn63 per ANSI J-STD-006.

FLUX: TYPE ROM1 per ANSI-J-STD-004.

#### **APPLICATION**

1. This part is designed to make a non-sealed in-line splice in conductors.

Splice Criteria:

Conductor Type: Bare or tin plated copper.

Circular Mil Range: 4,800 to 9,000.

Insulation Diameter: 2.41 - 4.32 (0.095 to 0.170).

- 2. Wires are to be stripped 16.5 19.1 (0.650 to 0.750) and overlapped under the solder preform.
- 3. Part may be installed with Raychem hot air or infrared heaters.
- 4. Part will meet requirements of Raychem Specification RT-1404.