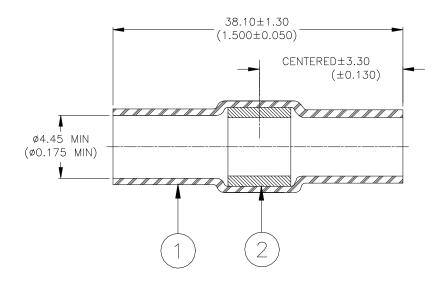

## **MATERIALS**

1. INSULATION SLEEVE: Heat-shrinkable, transparent blue, radiation cross-linked modified polyvinylidene fluoride.

Recovered I.D.: 1.90 (0.075) max. 2. SOLDER PREFORM WITH FLUX:

SOLDER: TYPE Sn63 per ANSI-J-STD-006. FLUX: TYPE ROM1 per ANSI-J-STD-004.

## APPLICATION

1. This part is designed to make a non-sealed in-line splice in conductors.

Splice Criteria:

Conductor Type: Bare or Tin plated copper

Circular Mil Range: 3600 to 6000

Insulation Diameter: 1.90 to 4.50 (0.075 to 0.175)

- 2. Wires are to be stripped 19.0 to 25.40 (0.75 to 1.00) overlapped under the solder perform.
- 3. Part may be installed with Tyco Electronics/Raychem approved hot-air or infrared heaters.
- 4. Part will meet requirements of Tyco Electronics/Raychem Specification RT-1404.