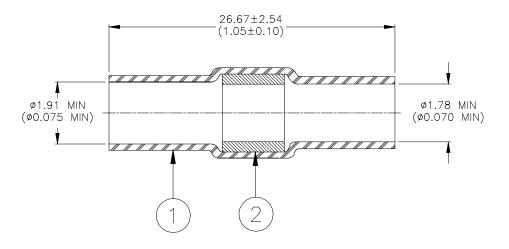

#### MATERIALS

1. INSULATION SLEEVE: Heat-shrinkable, transparent blue, radiation cross-linked modified polyvinylidene fluoride. Maximum Recovered I.D. - 0.76 (0.030)

- 2. SOLDER PREFORM WITH FLUX:
  - SOLDER: TYPE Sn63 per ANSI J-STD-006.
  - FLUX: TYPE ROL1 per ANSI-J-STD-004.

WEIGHT: 13 mg. min.

#### APPLICATION

- 1. This part is designed for splicing tin or silverplated solid conductors having a combined diameter between 0.51 (0.020) and 1.78 (0.070) when twisted together.
- 2. Parts may be installed with convection or infrared heat sources.
- 3. Wires are to be stripped 17.15 19.69 (0.675 0.775) and twisted together.