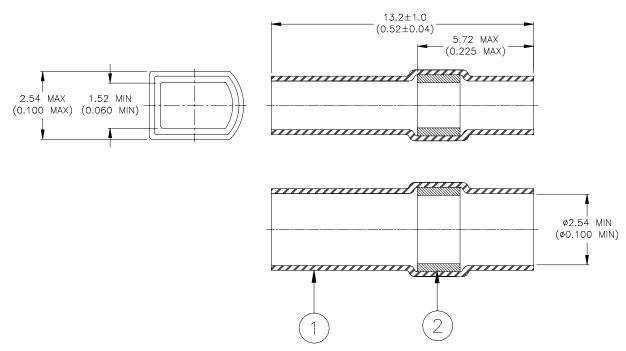

## **MATERIALS**

- 1. INSULATION SLEEVE: Heat shrinkable, transparent blue, radiation cross-linked modified polyvinylidene fluoride.
- 2. SOLDER PREFORM WITH FLUX:

SOLDER: TYPE Sn63 per ANSI J-STD-006. FLUX: TYPE ROL1 per ANSI J-STD-004.

## **APPLICATION**

1. This part is designed to be used in conjunction with a Raychem AS-4000 Wire Organization System to attach tin or silver plated wires to connector terminals on 2.54 (0.100) or greater center spacing. Wire Accommodation:

Single wire:

Jacket O.D.: 1.52 (0.060) max.

Wire Gauge: 26 - 20 Connector Terminal:

Max. Width: 1.52 (0.060) Min. Height: 4.45 (0.175)

- 2. Sleeve will recover to 1.27 (0.050) max. I.D.
- 3. This drawing forms part of Raychem Devices Specification Control Drawings:

D-704-0010, 2.54 (0.100) centers. D-704-0012, 3.18 (0.125) centers.

| TUCD/Electronics/Raychem 307 Constitution Drive Menlo Park, CA 94025, USA                            |  |     |                                                                                                                                                    | ] | Wire and<br>Harnessing<br>Products | (AS-4000) SOLDERSLEEVE WIRE TERMINATOR |                |            |                  |
|------------------------------------------------------------------------------------------------------|--|-----|----------------------------------------------------------------------------------------------------------------------------------------------------|---|------------------------------------|----------------------------------------|----------------|------------|------------------|
| Unless otherwise specified dimensions are in millimeters. Inches dimensions are in between brackets. |  |     |                                                                                                                                                    |   |                                    | DOCUMENT NO.: <b>D-128-0008</b>        |                |            |                  |
| TOLERANCES:<br>0.00 N/A<br>0.0 N/A<br>0 N/A                                                          |  |     | Tyco Electronics reserves the right to amend this drawing at any time. Users should evaluate the suitability of the product for their application. |   | DCR NUMBER: D010029                |                                        | REPLACES: N/A  |            |                  |
| DRAWN BY:<br>M. FORONDA                                                                              |  | DAT | E:<br>08-Feb01                                                                                                                                     |   | PROD. REV.<br>E                    | DOC ISSUE:                             | SCALE:<br>None | SIZE:<br>A | SHEET:<br>1 of 1 |