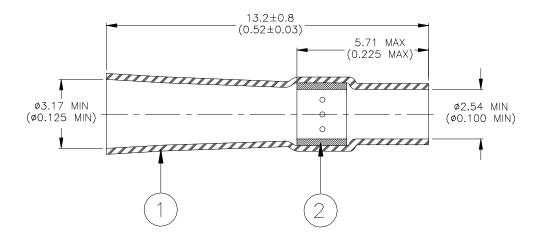

## **MATERIALS**

- 1. INSULATION SLEEVE: Heat-shrinkable, transparent blue, radiation cross-linked modified polyvinylidene fluoride.
- 2. SOLDER PREFORM WITH FLUX:

SOLDER: TYPE Sn63 per ANSI J-STD-006. FLUX: TYPE ROL1 per ANSI-J-STD-004.

## **APPLICATION**

1. This sleeve is designed to be used in conjunction with a Raychem AS-4000 Wire Organization System to attach tin or silverplated wires to terminals.

Wire Accommodation:

Jacket O.D.: 2.54 (0.100) max.

Gauge: 26 to 22 Connector Terminal:

Max. Diagonal: 2.54 (0.100) Min. Height: 5.08 (0.200)

(If terminal has wire hole, best results are obtained if terminal is pretinned.)

- 2. Sleeve will recover to 1.27 (0.050) max. I.D.
- 3. This drawing forms part of Raychem Devices Specification Control Drawing: