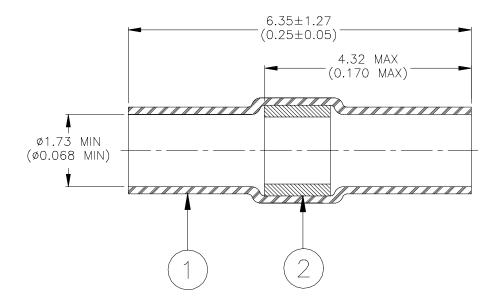

## **APPLICATION**

1. This part is designed to be used in conjunction with a Raychem AS-4000 Wire Organization System to attach tin or silver plated wires to connector terminals on 2.54 (0.100) or greater centers.

Wire Accommodation:

Jacket O.D.: 1.73 (0.068) max.

Gauge: 30 - 24 gauge Connector Terminal:

Max. Width: 1.73 (0.068) Min. Height: 3.81 (0.150)

2. Sleeve will recover to 0.64 (0.025) max. I.D.

| Raychem Interconnect a division of type ELECTRONICS 300 Constitution Drive Menlo Park, CA 94025, USA |                |                     |                                                                                                                                           |                 | RMOFIT<br>VICES | TI                     | SOLDERSLEEVE WIRE TERMINATOR TAB TERMINAL (AS-4000) |                  |                  |  |  |
|------------------------------------------------------------------------------------------------------|----------------|---------------------|-------------------------------------------------------------------------------------------------------------------------------------------|-----------------|-----------------|------------------------|-----------------------------------------------------|------------------|------------------|--|--|
| UNLESS OTHERWISE SPECIFIED DIMENSIONS ARE IN MILLIMETERS. INCHES DIMENSIONS ARE BETWEEN BRACKETS.    |                |                     |                                                                                                                                           |                 |                 |                        | DOCUMENT NO.: <b>D-128-0028</b>                     |                  |                  |  |  |
| TOLERANCES:<br>0.00 N/A<br>0.0 N/A<br>0 N/A                                                          | ROUGHNESS IN t |                     | Raychem reserves the right to amend this drawing at any time. Users should evaluate the suitability of the product for their application. |                 |                 | DCR NUMBER:<br>D990752 |                                                     | REPLACES:<br>N/A |                  |  |  |
| DRAWN BY:<br>M. FORONDA                                                                              |                | DATE:<br>06-July-00 |                                                                                                                                           | PROD. REV.<br>B |                 | DOC ISSUE:<br>1        | SCALE:<br>None                                      | SIZE:            | SHEET:<br>1 of 1 |  |  |