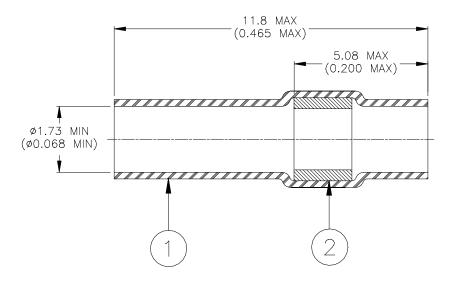

## APPLICATION

1. This part is designed to be used in conjunction with a Raychem AS-4000 Wire Organization System to attach tin or silver plated wires to connector terminals on 2.54 (0.100) or greater centers.

Wire Accommodation: Jacket O.D.: 1.73 (0.068) max. Gauge: 20-22 Connector Terminal: Max. Width: 1.73 (0.068) Min. Height: 3.81 (0.150)

2. Sleeve will recover to 0.76 (0.030) max. I.D.

|                                                                                                      | Constitution E<br>ark, CA 9402        | Drive | DI                                                                                                                                                 | ERMOFIT<br>EVICES | TITLE:<br>SOLDERSLEEVE WIRE TERMINATOR<br>TAB TERMINAL (AS-4000) |                          |                |                  |                  |  |
|------------------------------------------------------------------------------------------------------|---------------------------------------|-------|----------------------------------------------------------------------------------------------------------------------------------------------------|-------------------|------------------------------------------------------------------|--------------------------|----------------|------------------|------------------|--|
| UNLESS OTHERWISE SPECIFIED DIMENSIONS ARE IN MILLIMETERS.<br>INCHES DIMENSIONS ARE BETWEEN BRACKETS. |                                       |       |                                                                                                                                                    |                   |                                                                  | DOCUMENT NO.: D-128-0042 |                |                  |                  |  |
| TOLERANCES:<br>0.00 N/A<br>0.0 N/A<br>0 N/A                                                          | ANGLES: N/A<br>ROUGHNESS IN<br>MICRON |       | Raychem reserves the right to amend this<br>drawing at any time. Users should evaluate<br>the suitability of the product for their<br>application. |                   |                                                                  | DCR NUMBER:<br>D990746   |                | REPLACES:<br>N/A |                  |  |
| DRAWN BY:<br>M. FORONDA                                                                              |                                       | DAT   | E:<br>19-May-00                                                                                                                                    | PROD. REV.<br>F   | DOC ISS<br>1                                                     | SUE:                     | SCALE:<br>None | SIZE:<br>A       | SHEET:<br>1 of 1 |  |