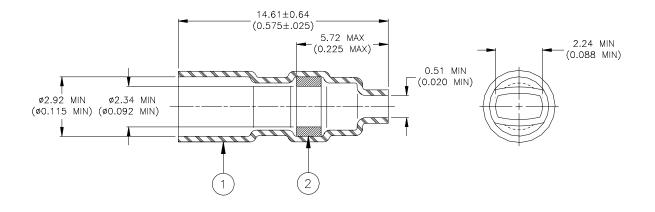

#### **MATERIALS**

- 1. INSULATION SLEEVE: Heat shrinkable, transparent blue, radiation cross-linked polyvinylidene fluoride.
- 2. SOLDER PREFORM WITH FLUX: SOLDER: TYPE Sn63 per ANSI J-STD-006. FLUX: TYPE ROL1 per ANSI J-STD-004.

### **APPLICATION**

- 1. This part will terminate from one to three 22 AWG solder dipped wires.
- 2. Sleeve will recover to 1.30 (0.050) max. I.D.
- 3. Temperature rating: 150°C.

| <b>TUCD/Electronics/Raychem</b><br>307 Constitution Drive Menlo Park, CA 94025, USA                     |                                       |                   |                                                                                                                                                             | ] | Wire and<br>Harnessing<br>Products | TITLE :<br>SOLDERSLEEVE, PCB CONNECTOR,<br>PVC WIRE,<br>2.16x0.51x6.35 (0.085x0.020x0.250) TERMINAL |                  |            |                  |
|---------------------------------------------------------------------------------------------------------|---------------------------------------|-------------------|-------------------------------------------------------------------------------------------------------------------------------------------------------------|---|------------------------------------|-----------------------------------------------------------------------------------------------------|------------------|------------|------------------|
| Unless otherwise specified dimensions are in millimeters.<br>Inches dimensions are in between brackets. |                                       |                   |                                                                                                                                                             |   |                                    | DOCUMENT NO.: <b>D-129-11</b>                                                                       |                  |            |                  |
| TOLERANCES:<br>0.00 N/A<br>0.0 N/A<br>0 N/A                                                             | ANGLES: N/A<br>ROUGHNESS IN<br>MICRON |                   | Tyco Electronics reserves the right to<br>amend this drawing at any time. Users<br>should evaluate the suitability of the<br>product for their application. |   | DCR NUMBER:<br>D010034             |                                                                                                     | REPLACES:<br>N/A |            |                  |
| DRAWN BY:<br>M. FORONDA                                                                                 |                                       | DATE:<br>08-Feb01 |                                                                                                                                                             |   | PROD. REV.<br>C                    | DOC ISSUE:<br>1                                                                                     | SCALE:<br>None   | SIZE:<br>A | SHEET:<br>1 of 1 |