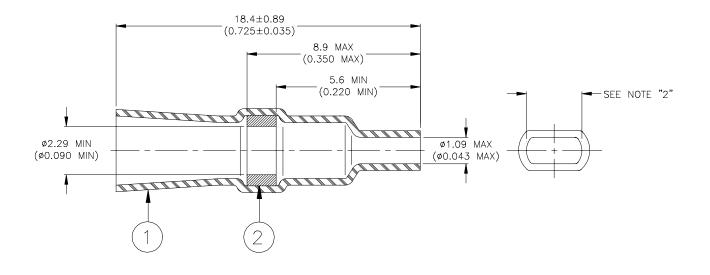

#### **MATERIALS**

1. INSULATION SLEEVE: Heat-shrinkable, transparent blue, radiation cross-linked modified polyvinylidene fluoride.

2. SOLDER PREFORM WITH FLUX:

SOLDER: TYPE Sn63 per ANSI J-STD-006. FLUX: TYPE ROL 1 per ANSI-J-STD-004. SOLDER WEIGHT: 8 milligrams minimum.

### APPLICATION

- 1. This part is designed to connect a wire conforming to MIL-W-16878/1-B-22 to a pre-tinned 1.02 (0.040) diameter x 9.53 (0.375) high terminal pin.
- 2. Part will slip fit on an 1.02 (0.040) diameter pin.
- 3. Insulation will recover to an I.D. of 1.27 (0.050) maximum.

| <b>Raychem Interconnect</b><br>a division of types ELECTRONICS<br>300 Constitution Drive<br>Menlo Park, CA 94025, USA |         |                     |                                                                                                                    | ERMOFIT<br>EVICES |  | TITLE:<br>SOLDERSLEEVE FOR 1.02 X 9.53 (.040 X .375)<br>TERMINAL PIN – 22 AWG PVC<br>INSULATED WIRE |                |                      |                  |  |
|-----------------------------------------------------------------------------------------------------------------------|---------|---------------------|--------------------------------------------------------------------------------------------------------------------|-------------------|--|-----------------------------------------------------------------------------------------------------|----------------|----------------------|------------------|--|
| UNLESS OTHERWISE SPECIFIED DIMENSIONS ARE IN MILLIMETERS.<br>INCHES DIMENSIONS ARE BETWEEN BRACKETS.                  |         |                     |                                                                                                                    |                   |  | DOCUMENT NO.: <b>D-129-15</b>                                                                       |                |                      |                  |  |
| TOLERANCES:<br>0.00 N/A<br>0.0 N/A<br>0 N/A                                                                           | drawing |                     | a reserves the right to amend this<br>at any time. Users should evaluate<br>bility of the product for their<br>on. |                   |  | dcr number:<br>D000579                                                                              |                | replaces:<br>D990741 |                  |  |
| DRAWN BY:<br>M. FORONDA                                                                                               |         | DATE:<br>27-Sept-00 |                                                                                                                    | PROD. REV.<br>G   |  | DOC ISSUE:<br>2                                                                                     | SCALE:<br>None | SIZE:<br>A           | SHEET:<br>1 of 1 |  |