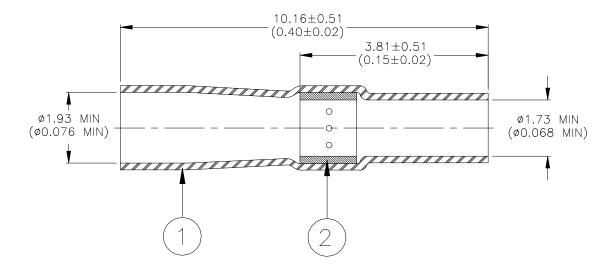

## **MATERIALS**

- 1. INSULATION SLEEVE: Heat-shrinkable, transparent blue, radiation cross-linked modified polyvinylidene fluoride.
- 2. SOLDER PREFORM WITH FLUX:

SOLDER: TYPE Sn63 per ANSI J-STD-006. FLUX: TYPE ROL1 per ANSI-J-STD-004.

## APPLICATION

- 1. This sleeve is designed to terminate two or three 26 AWG pre-tinned leads with an insulation rated for not less than 125°C to AMP M202932 tab terminal connectors.
- 2. Temperature Rating: -65°C to 150°C.
- 3. Sleeve will recover to  $0.76\ (0.03)\ max.\ I.D.$

|                                                                                                   | <b>n Interest<br/>type Electr</b><br>constitution D<br>ark, CA 9402 | ect THE DE         | RMOFIT<br>EVICES                                                                                                                          | TIT             | SOLDERSLEEVE AMP M202932 TAB CONNECTOR TERMINATION 1.73 (0.068) I.D. |                               |                |               |                  |
|---------------------------------------------------------------------------------------------------|---------------------------------------------------------------------|--------------------|-------------------------------------------------------------------------------------------------------------------------------------------|-----------------|----------------------------------------------------------------------|-------------------------------|----------------|---------------|------------------|
| UNLESS OTHERWISE SPECIFIED DIMENSIONS ARE IN MILLIMETERS. INCHES DIMENSIONS ARE BETWEEN BRACKETS. |                                                                     |                    |                                                                                                                                           |                 |                                                                      | DOCUMENT NO.: <b>D-136-02</b> |                |               |                  |
| TOLERANCES:<br>0.00 N/A<br>0.0 N/A<br>0 N/A                                                       | ANGLES: N/A ROUGHNESS IN MICRON                                     |                    | Raychem reserves the right to amend this drawing at any time. Users should evaluate the suitability of the product for their application. |                 |                                                                      | DCR NUMBER:<br>D990740        |                | REPLACES: N/A |                  |
| DRAWN BY:<br>M. FORONDA                                                                           |                                                                     | DATE:<br>19-May-00 |                                                                                                                                           | PROD. REV.<br>A |                                                                      | DOC ISSUE:                    | SCALE:<br>None | SIZE:         | SHEET:<br>1 of 1 |