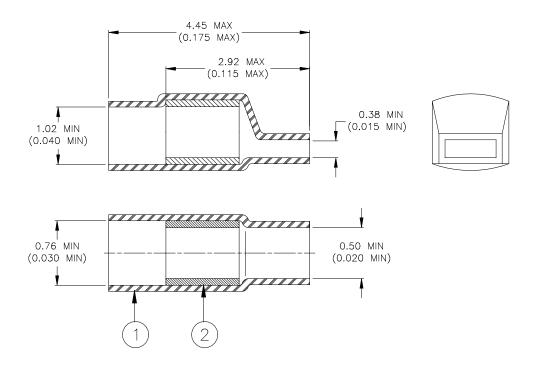

## **MATERIALS**

- 1. INSULATION SLEEVE: Heat-shrinkable, transparent blue, radiation cross-linked modified polyvinylidene fluoride.
- 2. SOLDER PREFORM WITH FLUX:

SOLDER: TYPE Sn96 per ANSI J-STD-006. FLUX: TYPE ROL1 per ANSI J-STD-004.

## **APPLICATION**

- 1. This part is designed to to be used to attach 24 or 26 AWG wires, pre-tinned with Sn96, to connector terminals on 1.27 (0.050) or greater center spacing, such as Raychem MTC50-YXX-015/016.
- 2. Sleeve will recover to 0.61(0.024) diameter maximum.
- 3. This drawing forms part of Raychem Specification control Drawing D-713-0006, [1.27 (0.050) centers].

| TUCD/Electronics/Raychem 307 Constitution Drive, Menlo Park, CA 94025, USA                           |                     |                     |                                    |                                                                                                                                                         | rnessing roducts | TIT                             | SOLDERSLEEVE FOR MTC50 CONNECTORS |                  |       |                  |  |
|------------------------------------------------------------------------------------------------------|---------------------|---------------------|------------------------------------|---------------------------------------------------------------------------------------------------------------------------------------------------------|------------------|---------------------------------|-----------------------------------|------------------|-------|------------------|--|
| Unless otherwise specified dimensions are in millimeters. Inches dimensions are in between brackets. |                     |                     |                                    |                                                                                                                                                         |                  | DOCUMENT NO.: <b>D-141-0169</b> |                                   |                  |       |                  |  |
| TOLERANCES:<br>0.00 N/A<br>0.0 N/A<br>0 N/A                                                          | ROUGHNESS IN should |                     | amend this draw<br>should evaluate | yco Electronics reserves the right to<br>mend this drawing at any time. Users<br>nould evaluate the suitability of the<br>roduct for their application. |                  | DCR NUMBER: D010436             |                                   | REPLACES:<br>N/A |       |                  |  |
| DRAWN BY:<br>M. FORONDA                                                                              |                     | DATE:<br>13-July-01 |                                    |                                                                                                                                                         | PROD. REV.<br>D  |                                 | DOC ISSUE:                        | SCALE:<br>None   | SIZE: | SHEET:<br>1 of 1 |  |