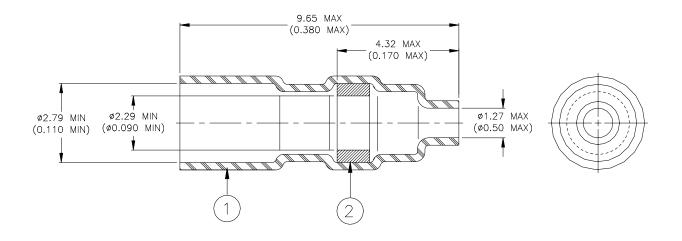

#### **MATERIALS**

- 1. INSULATION SLEEVE: Heat shrinkable, transparent blue, radiation cross-linked polyvinylidene fluoride.
- 2. SOLDER PREFORM WITH FLUX: SOLDER: TYPE Sn63 per ANSI J-STD-006. FLUX: TYPE ROL1 per ANSI J-STD-004.

### APPLICATION

- 1. This sleeve is designed to terminate wire combinations from a single 26 AWG to 20 AWG wires to a 0.64 x 0.64 x 8.00 (0.025 x 0.025 x 0.315) pin.
- 2. Sleeve will recover to 1.27 (0.050) I.D. max.

| <b>Raychem Interconnect</b><br>a division of type ELECTRONICS<br>300 Constitution Drive<br>Menlo Park, CA 94025, USA |                                       |  |                                                                                                                                                    | ERMOFIT<br>EVICES | TITLE:<br>SOLDERSLEEVE,<br>PCB THROUGH TERMINALS<br>(Shortened D-141-24) |                               |                |                  |                  |
|----------------------------------------------------------------------------------------------------------------------|---------------------------------------|--|----------------------------------------------------------------------------------------------------------------------------------------------------|-------------------|--------------------------------------------------------------------------|-------------------------------|----------------|------------------|------------------|
| UNLESS OTHERWISE SPECIFIED DIMENSIONS ARE IN MILLIMETERS.<br>INCHES DIMENSIONS ARE BETWEEN BRACKETS.                 |                                       |  |                                                                                                                                                    |                   |                                                                          | DOCUMENT NO.: <b>D-141-35</b> |                |                  |                  |
| TOLERANCES:<br>0.00 N/A<br>0.0 N/A<br>0 N/A                                                                          | ANGLES: N/A<br>ROUGHNESS IN<br>MICRON |  | Raychem reserves the right to amend this<br>drawing at any time. Users should evaluate<br>the suitability of the product for their<br>application. |                   |                                                                          | dcr number:<br>D001306        |                | REPLACES:<br>N/A |                  |
| DRAWN BY:<br>M. FORO                                                                                                 | BY: DA<br>FORONDA                     |  | 05-Dec-00                                                                                                                                          | PROD. REV<br>C    | 7.                                                                       | DOC ISSUE:<br>1               | SCALE:<br>None | SIZE:<br>A       | SHEET:<br>1 of 1 |