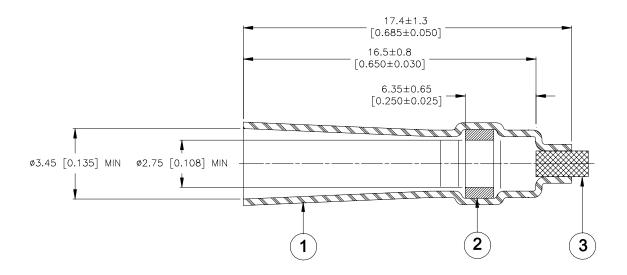

## **MATERIALS**

- 1. INSULATION SLEEVE: Heat-shrinkable, transparent blue, radiation cross-linked modified polyvinylidene fluoride.
- 2. SOLDER PREFORM WITH FLUX:

SOLDER: TYPE Sn96 per ANSI / J-STD-006. FLUX: TYPE ROM1 per ANSI / J-STD-004.

3. END CLOSURE: Thermally stabilized thermoplastic.

- APPLICATION

  1. This part is designed to make a stub splice with wires having a combined conductor CMA of between 350 and 1400 circular mils and a combined jacket diameter between 1.27 [0.050] and 3.40 [0.135].
- 2. Part may be installed by convection heating.
- 3. Temperature range:  $-55^{\circ}$ C to  $+150^{\circ}$ C.

| <b>tyco</b> Electronics                                                                             |                                           | Tyco Electronics Corporation<br>300 Constitution Drive,<br>Menlo Park, CA. 94025, U.S.A. |                                                                                                       |      | Raychem          | SOLDERSLEEVE STUB SPLICE |              |       |                  |
|-----------------------------------------------------------------------------------------------------|-------------------------------------------|------------------------------------------------------------------------------------------|-------------------------------------------------------------------------------------------------------|------|------------------|--------------------------|--------------|-------|------------------|
| Unless otherwise specified dimensions are in millimeters. [Inches dimensions are shown in brackets] |                                           |                                                                                          |                                                                                                       |      |                  | DOCUMENT NO.:            |              |       |                  |
| TOLERANCES:                                                                                         | ANGLES: N/A Tyco Electronics reserves the |                                                                                          |                                                                                                       |      |                  | D-210-0172               |              |       |                  |
| 0.00 N/A<br>0.0 N/A<br>0 N/A                                                                        | ROUGHNESS IN<br>MICRON                    |                                                                                          | this drawing at any time. Users should evaluate the suitability of the product for their application. |      | PROD. REV.:<br>A | DOC. ISSUE:              | DATE:<br>8-J | un-05 |                  |
| PREPARED BY:<br>mforonda                                                                            |                                           |                                                                                          | BER:<br>050220                                                                                        | REPL | ACES:            | CAGE CODE : 06090        | SCALE:       | SIZE: | SHEET:<br>1 of 1 |