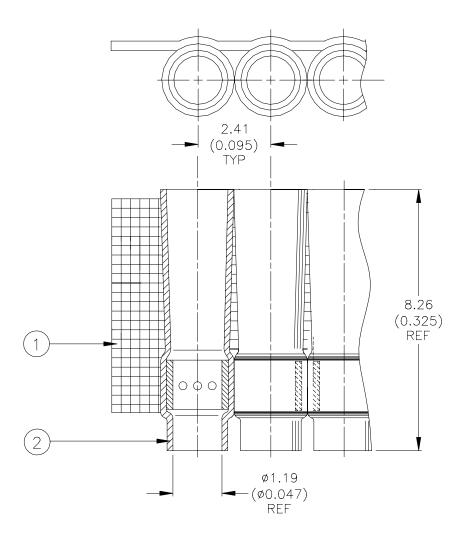

#### **MATERIALS**

- 1. SOLDERSLEEVE: D-136-07, Quantity Per Assembly: 1000
- 2. CARRIER STRIP: Adhesive Coated High Temperature Tape

#### **APPLICATION**

- 1. This assembly is for used on Continental MM22 or Winchester SRE connectors.
- 2. Sleeves are to be installed using Raychem-approved convection or infrared heating tools.
- 3. The carrier strip is to be removed before heating.

| <b>TUCD/Electronics/Raychem</b><br>307 Constitution Drive Menlo Park, CA 94025, USA                  |                                       |                   |                                                                                                                                                    | I               | Wire and<br>Harnessing<br>Products | TITLE: SOLDERPAK ASSEMBLY,<br>Continental MM22 and Winchester<br>SRE Connectors; 22/26 AWG<br>High Temperature Wire |                  |                  |  |
|------------------------------------------------------------------------------------------------------|---------------------------------------|-------------------|----------------------------------------------------------------------------------------------------------------------------------------------------|-----------------|------------------------------------|---------------------------------------------------------------------------------------------------------------------|------------------|------------------|--|
| UNLESS OTHERWISE SPECIFIED DIMENSIONS ARE IN MILLIMETERS.<br>INCHES DIMENSIONS ARE BETWEEN BRACKETS. |                                       |                   |                                                                                                                                                    |                 |                                    | DOCUMENT NO.: <b>D-701-00</b>                                                                                       |                  |                  |  |
| TOLERANCES:<br>0.00 N/A<br>0.0 N/A<br>0 N/A                                                          | ANGLES: N/A<br>ROUGHNESS IN<br>MICRON |                   | Raychem reserves the right to amend this<br>drawing at any time. Users should evaluate<br>the suitability of the product for their<br>application. |                 | DCR NUMBER:<br>D010046             |                                                                                                                     | REPLACES:<br>N/A |                  |  |
| DRAWN BY:<br>M. FORONDA                                                                              |                                       | DATE:<br>26-Jan01 |                                                                                                                                                    | PROD. REV.<br>D | DOC ISSUE:<br>1                    | SCALE:<br>None                                                                                                      | SIZE:<br>A       | SHEET:<br>1 of 1 |  |