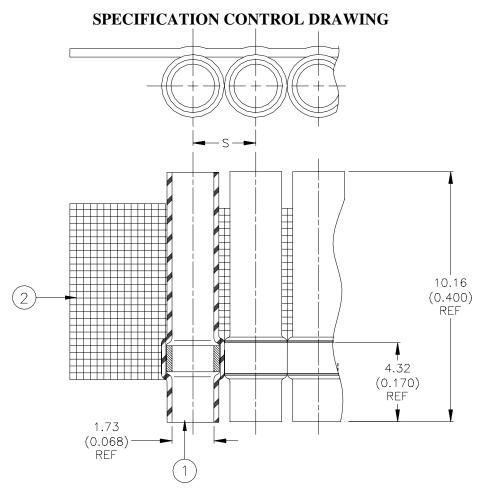

| Product<br>Name | Product<br>Revision | S +0.51/-0.00<br>(S +0.020/-0.000)<br>(center spacing dimension) | Quantity Per<br>Assembly |  |  |
|-----------------|---------------------|------------------------------------------------------------------|--------------------------|--|--|
| D-704-0019      | С                   | 2.54<br>(0.100)                                                  | 750                      |  |  |
| D-704-0024      | С                   | 3.81<br>(0.150)                                                  | 500                      |  |  |

## **MATERIALS**

- 1. SOLDERSLEEVE WIRE TERMINATOR: D-128-0014, Quantity Per Assembly: see table.
- 2. CARRIER STRIP: Adhesive Coated High Temperature Tape

## **APPLICATION**

- 1. This assembly is designed to be used with a Raychem AS-4000 Wire Organization System on connectors with terminals on "S" (see table) center spacing. For usage parameters, see Raychem Devices Specification Control Drawing D-128-0014.
- 2. Wire terminators are to be inspected to Raychem Devices Specification Control Drawing D-128-0014.

| <b>TUCD</b> /Electronics/Raychem<br>307 Constitution Drive Menlo Park, CA 94025, USA                    |                                |                |                                        | Wire and<br>Harnessing<br>Products | TITLE: 2.54 (0.100), 3.81 (0.150) Centers<br>SOLDER PAK ASSEMBLY FOR AS-4000<br>SLEEVE: D-128-0014 |                        |            |                  |  |
|---------------------------------------------------------------------------------------------------------|--------------------------------|----------------|----------------------------------------|------------------------------------|----------------------------------------------------------------------------------------------------|------------------------|------------|------------------|--|
| Unless otherwise specified dimensions are in millimeters.<br>Inches dimensions are in between brackets. |                                |                |                                        |                                    | DOCUMENT NO.: D-704-0019/D-704-0024                                                                |                        |            |                  |  |
| TOLERANCES:<br>0.00 N/A<br>0.0 N/A<br>0 N/A                                                             | ANGLES: 1<br>ROUGHNE<br>MICRON |                | this drawing at any time. Users should |                                    | ne. Users should                                                                                   | DCR NUMBER:<br>D010012 |            | REPLACES:<br>N/A |  |
| DRAWN BY: DATE:<br>M. FORONDA 08                                                                        |                                | E:<br>08-Feb01 |                                        | PROD. REV.<br>SEE TABLE            | DOC ISSUE:<br>1                                                                                    | SCALE:<br>None         | SIZE:<br>A | SHEET:<br>1 of 1 |  |