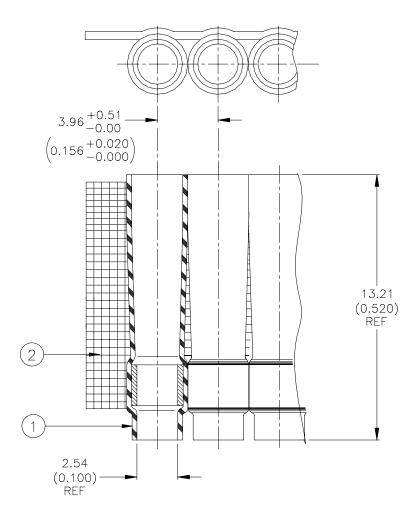

## **MATERIALS**

- 1. SOLDERSLEEVE WIRE TERMINATOR: D-128-0024, Quantity Per Assembly: 750.
- 2. CARRIER STRIP: Adhesive Coated High Temperature Tape

## **APPLICATION**

- 1. This assembly is designed for used in conjunction with a Raychem AS-4000 Wire Organization System on connectors with terminals on 3.96 (0.156) center spacing. For usage parameters, see Raychem Devices Specification Control Drawing D-128-0024.
- 2. Wire terminators are to be inspected to Raychem Devices Specification Control Drawing D-128-0024.

| TUCO / Electronics / Raychem 307 Constitution Drive Menlo Park, CA 94025, USA                        |                                    |                |                                                                                                                               | Wire and<br>Harnessing<br>Products | SOLDER PA                       | SOLDER PAK ASSEMBLY FOR AS-4000<br>SLEEVE: D-128-0024 |               |                  |  |
|------------------------------------------------------------------------------------------------------|------------------------------------|----------------|-------------------------------------------------------------------------------------------------------------------------------|------------------------------------|---------------------------------|-------------------------------------------------------|---------------|------------------|--|
| Unless otherwise specified dimensions are in millimeters. Inches dimensions are in between brackets. |                                    |                |                                                                                                                               |                                    | DOCUMENT NO.: <b>D-704-0036</b> |                                                       |               |                  |  |
| TOLERANCES:<br>0.00 N/A<br>0.0 N/A<br>0 N/A                                                          | ROUGHNESS IN amend the should even |                | ectronics reserves the right to<br>his drawing at any time. Users<br>valuate the suitability of the<br>for their application. |                                    | DCR NUMBER: D010014             |                                                       | REPLACES: N/A |                  |  |
| DRAWN BY:<br>M. FORONDA                                                                              |                                    | DATE: 08-Feb01 |                                                                                                                               | PROD. REV.<br>A                    | DOC ISSUE:                      | SCALE:<br>None                                        | SIZE:<br>A    | SHEET:<br>1 of 1 |  |