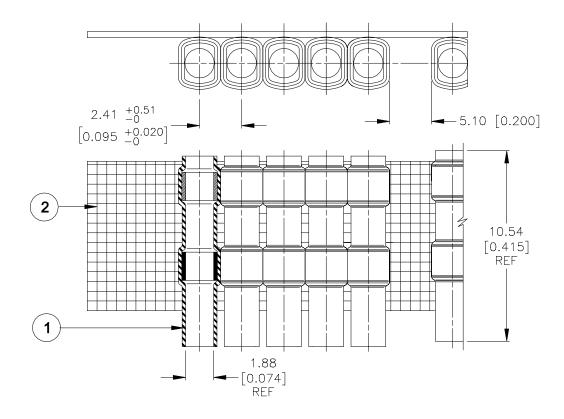

## **MATERIALS**

- 1. SOLDERSLEEVE WIRE TERMINATOR: D-128-0031, Quantity Per Assembly: 1000
- 2. CARRIER STRIP: Adhesive Coated High Temperature Tape

## **APPLICATION**

- 1. This assembly is designed to be used on Tyco Electronics/Raychem 28 1000 01 connector assembly with contacts on 2.54 (0.100) center spacing. For usage parameters, see Tyco Electronics/Raychem Devices Specification Control Drawing D-128-0031.
- 2. Wire terminators are to be inspected to Raychem Devices Specification Control Drawing D-128-0031.
- 3. Terminators shall be placed on tape in groups of 5. The gap between groups shall be approximately 5.10 [0.200].

| <b>tuco</b> Electronics                                                                             |     | Tyco Electronics Corporation<br>300 Constitution Drive,<br>Menlo Park, CA. 94025, U.S.A. |  |                                                                                 | Raychem                | 2.54 [0.100] CENTER SPACING<br>SOLDERPAK ASSEMBLY, SLEEVE:<br>D-128-0031 |  |                 |       |                  |
|-----------------------------------------------------------------------------------------------------|-----|------------------------------------------------------------------------------------------|--|---------------------------------------------------------------------------------|------------------------|--------------------------------------------------------------------------|--|-----------------|-------|------------------|
| Unless otherwise specified dimensions are in millimeters. [Inches dimensions are shown in brackets] |     |                                                                                          |  |                                                                                 |                        | D-704-0046                                                               |  |                 |       |                  |
| TOLERANCES:<br>0.00 N/A<br>0.0 N/A<br>0 N/A                                                         | ROU | ANGLES: N/A ROUGHNESS IN MICRON                                                          |  | DElectronics reserved rawing at any time<br>uate the suitability of<br>ication. | DOC. ISSUE:            |                                                                          |  | DATE: 14-Jul-03 |       |                  |
| DRAWN BY:<br>M. FOROND                                                                              | PΑ  | CAGE CODE<br>06090                                                                       |  | REPLACES:<br>N/A                                                                | DCR NUMBER:<br>D030391 | PROD. REV.:<br>C                                                         |  | SCALE:<br>None  | SIZE: | SHEET:<br>1 of 1 |