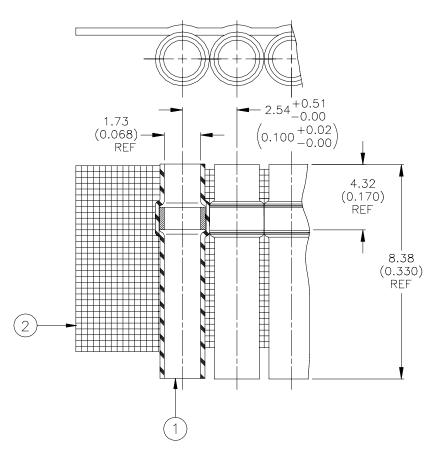

#### **MATERIALS**

- 1. SOLDERSLEEVE WIRE TERMINATOR: D-128-0038, Quantity Per Assembly: 1000
- 2. CARRIER STRIP: Adhesive Coated High Temperature Tape

### APPLICATION

- 1. This assembly is designed to be used with a Raychem AS-4000 Wire Organization System on Connectors with terminals on 2.54 (0.100) center spacing. For usage parameters, see Raychem Devices Specification Control Drawing D-128-0038.
- 2. Wire terminators are to be inspected to Raychem Devices Specification Control Drawing D-128-0038.

|                                                                                                      | <b>n Intere</b><br>tyco ELECTR<br>onstitution D<br>rk, CA 9402 |                 | RMOFIT<br>EVICES                                                                                       | TIT        | TITLE:<br>2.54 (0.100) center spacing<br>SOLDERPAK ASSEMBLY FOR AS-4000<br>SLEEVE: D-128-0038 |                |                             |           |        |  |
|------------------------------------------------------------------------------------------------------|----------------------------------------------------------------|-----------------|--------------------------------------------------------------------------------------------------------|------------|-----------------------------------------------------------------------------------------------|----------------|-----------------------------|-----------|--------|--|
| UNLESS OTHERWISE SPECIFIED DIMENSIONS ARE IN MILLIMETERS.<br>INCHES DIMENSIONS ARE BETWEEN BRACKETS. |                                                                |                 |                                                                                                        |            |                                                                                               | DOCUMENT NO .: | MENT NO.: <b>D-704-0056</b> |           |        |  |
| TOLERANCES:                                                                                          | ANGLES: N                                                      |                 | Raychem reserves the right to amend this                                                               |            |                                                                                               | DCR NUMBER:    |                             | REPLACES: |        |  |
| 0.00 N/A<br>0.0 N/A<br>0 N/A                                                                         | ROUGHNE:<br>MICRON                                             | SS IN the suita | drawing at any time. Users should evaluate<br>the suitability of the product for their<br>application. |            |                                                                                               | D000401        |                             | N/A       |        |  |
| DRAWN BY:                                                                                            |                                                                | DATE:           |                                                                                                        | PROD. REV. |                                                                                               | DOC ISSUE:     | SCALE:                      | SIZE:     | SHEET: |  |
| M. FORONDA                                                                                           |                                                                | 18-July-00      |                                                                                                        | А          |                                                                                               | 1              | None                        | А         | 1 of 1 |  |