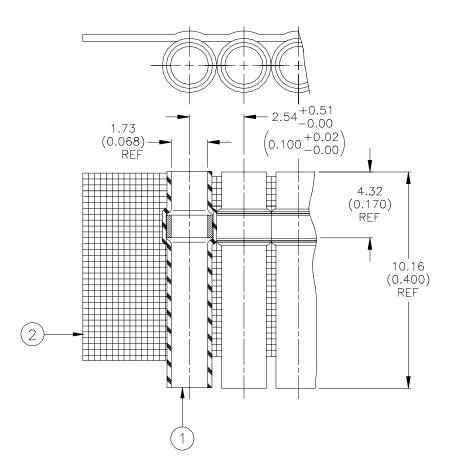

#### **MATERIALS**

- 1. SOLDERSLEEVE WIRE TERMINATOR: D-128-0044, Quantity Per Assembly: 750
- 2. CARRIER STRIP: Adhesive Coated High Temperature Tape

### APPLICATION

- 1. This assembly is designed to be used with a Raychem AS-4000 Wire Organization System on Connectors with terminals on 2.54 (0.100) center spacing. For usage parameters, see Raychem Devices Specification Control Drawing D-128-0044.
- 2. Wire terminators are to be inspected to Raychem Devices Specification Control Drawing D-128-0044.

|                                                                                                      | <b>n Intere</b><br>tyco ELECTR<br>onstitution D<br>rk, CA 9402 |                     | RMOFIT<br>EVICES                                                                                                               | TIT             | TITLE:<br>2.54 (0.100) center spacing<br>SOLDERPAK ASSEMBLY FOR AS-4000<br>SLEEVE: D-128-0044 |                                 |                |                  |                  |
|------------------------------------------------------------------------------------------------------|----------------------------------------------------------------|---------------------|--------------------------------------------------------------------------------------------------------------------------------|-----------------|-----------------------------------------------------------------------------------------------|---------------------------------|----------------|------------------|------------------|
| UNLESS OTHERWISE SPECIFIED DIMENSIONS ARE IN MILLIMETERS.<br>INCHES DIMENSIONS ARE BETWEEN BRACKETS. |                                                                |                     |                                                                                                                                |                 |                                                                                               | DOCUMENT NO.: <b>D-704-0062</b> |                |                  |                  |
| TOLERANCES:<br>0.00 N/A<br>0.0 N/A<br>0 N/A                                                          | drawi                                                          |                     | nem reserves the right to amend this<br>ng at any time. Users should evaluate<br>itability of the product for their<br>cation. |                 |                                                                                               | DCR NUMBER:<br>D000402          |                | REPLACES:<br>N/A |                  |
| DRAWN BY:<br>M. FORONDA                                                                              |                                                                | DATE:<br>18-July-00 |                                                                                                                                | PROD. REV.<br>A |                                                                                               | DOC ISSUE:<br>1                 | SCALE:<br>None | SIZE:<br>A       | SHEET:<br>1 of 1 |