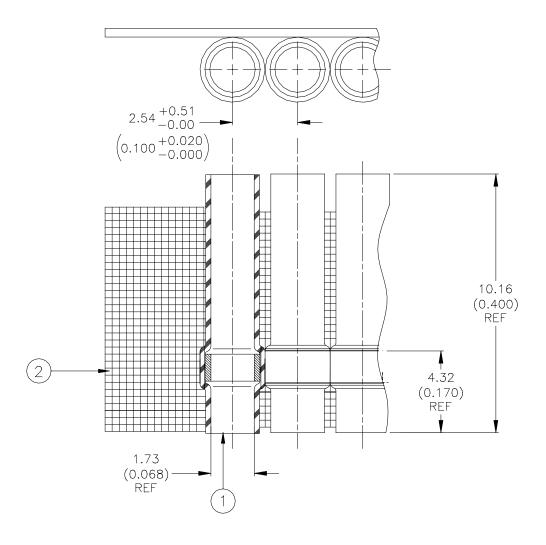

## SPECIFICATION CONTROL DRAWING

## **MATERIALS**

- 1. SOLDERSLEEVE WIRE TERMINATOR: D-128-0057, Quantity Per Assembly: 1000.
- 2. CARRIER STRIP: Adhesive Coated High Temperature Tape

## **APPLICATION**

- 1. This assembly is designed to be used with a Raychem AS-4000 Wire Organization System on connectors with terminals on 2.54 (0.100) center spacing. For usage parameters, see Raychem Devices Specification Control Drawing D-128-0057.
- 2. Wire terminators are to be inspected to Raychem Devices Specification Control Drawing D-128-0057.

| TUCO / Electronics / Raychem 307 Constitution Drive Menlo Park, CA 94025, USA                        |                                 |                   |                                                                                                                                                             | Wire and<br>Harnessing<br>Products | TITLE: 2.54 (0.100) Centers SOLDER PAK ASSEMBLY FOR AS-4000 SLEEVE: D-128-0057 |                |               |                  |
|------------------------------------------------------------------------------------------------------|---------------------------------|-------------------|-------------------------------------------------------------------------------------------------------------------------------------------------------------|------------------------------------|--------------------------------------------------------------------------------|----------------|---------------|------------------|
| Unless otherwise specified dimensions are in millimeters. Inches dimensions are in between brackets. |                                 |                   |                                                                                                                                                             |                                    | DOCUMENT NO.: <b>D-704-0079</b>                                                |                |               |                  |
| TOLERANCES:<br>0.00 N/A<br>0.0 N/A<br>0 N/A                                                          | ANGLES: N/A ROUGHNESS IN MICRON |                   | Tyco Electronics reserves the right to<br>amend this drawing at any time. Users<br>should evaluate the suitability of the<br>product for their application. |                                    | DCR NUMBER: D010016                                                            |                | REPLACES: N/A |                  |
| DRAWN BY:<br>M. FORONDA                                                                              |                                 | DATE:<br>08-Feb01 |                                                                                                                                                             | PROD. REV.<br>A                    | DOC ISSUE:                                                                     | SCALE:<br>None | SIZE:<br>A    | SHEET:<br>1 of 1 |