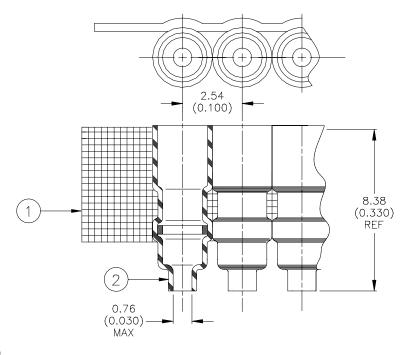

### SPECIFICATION CONTROL DRAWING

#### **MATERIALS**

- 1. SOLDERSLEEVE: D-141-07. Quantity Per Assembly: 1000
- 2. CARRIER STRIP: Adhesive Coated High Temperature Tape

## **APPLICATION**

- 1. This part is designed for used on Cinch "Tykon" miniature connector 255-20-30-200.
- 2. Sleeves are to be installed using Rayclad AD-1309 wire assembly fixture and IR-1005 infrared heater.
- 3. The carrier strip is to be removed upon completion of termination.