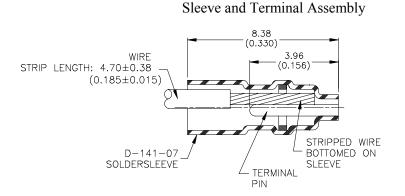

#### **MATERIALS**

- 1. SOLDERSLEEVE: D-141-07. Quantity Per Assembly: 1000
- 2. CARRIER STRIP: Adhesive Coated High Temperature Tape

## **APPLICATION**

- 1. This part is designed for used on Cinch "Tykon" miniature connector 255-20-30-200.
- 2. Sleeves are to be installed using Rayclad AD-1309 wire assembly fixture and IR-1005 infrared heater.
- 3. The carrier strip is to be removed upon completion of termination.