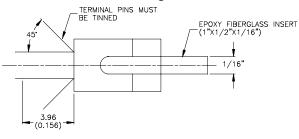

## **APPLICATION**

- 1. This part is designed for used on Cinch "Tykon" miniature connector 255-20-30-200.
- 2. Sleeves are to be installed using Rayclad AD-1309 wire assembly fixture and IR-1005 infrared heater.
- 3. The carrier strip is to be removed upon completion of termination.