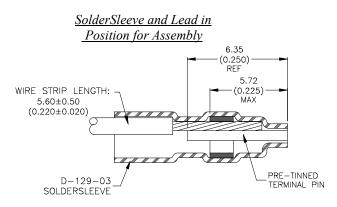

### MATERIALS

- 1. SOLDERSLEEVE: D-129-03. Quantity Per Assembly: 500
- 2. CARRIER STRIP: Adhesive Coated High Temperature Tape

#### **APPLICATION**

- 1. This assembly is designed for use on PCB connectors having eyelet terminals parallel longitudinally with the face of the connector on 4.00 (0.156) spacing.
- 3. Sleeves are to be installed using Raychem-approved convection or infrared heating tools.
- 4. Strip wires to 5.60±0.50 (0.220±0.020) and pre-tin.
- 5. Trim pre-tinned terminal pins, as required to 6.35 (0.250).