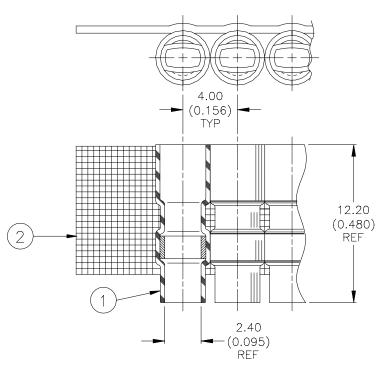

#### **APPLICATION**

- 1. This assembly is designed for use on PCB connectors having eyelet terminals parallel longitudinally with the face of the connector on 4.00 (0.156) spacing.
- 3. Sleeves are to be installed using Raychem-approved convection or infrared heating tools.
- 4. Strip wires to 5.60±0.50 (0.220±0.020) and pre-tin.
- 5. Trim pre-tinned terminal pins, as required to 6.35 (0.250).

| <b>tyco</b><br>Electronics                                                                              | Rayche                                | Tyco Electron<br>300 Constituti<br>Menlo Park, C                                                          |                        | TITLE : SOLDERPAK ASSEMBLY,<br>PCB CONNECTOR   2.16 (0.085)x 0.50 (0.020) x 6.35 (0.250)   Terminals on 4.00 (0.156) Center Spacing |                |                 |                  |
|---------------------------------------------------------------------------------------------------------|---------------------------------------|-----------------------------------------------------------------------------------------------------------|------------------------|-------------------------------------------------------------------------------------------------------------------------------------|----------------|-----------------|------------------|
| Unless otherwise specified dimensions are in millimeters.<br>Inches dimensions are in between brackets. |                                       |                                                                                                           |                        | DOCUMENT NO.: <b>D-714-00</b>                                                                                                       |                |                 |                  |
| TOLERANCES:<br>0.00 N/A<br>0.0 N/A<br>0 N/A                                                             | ANGLES: N/A<br>ROUGHNESS IN<br>MICRON | drawing at any time. Users should evaluate<br>JGHNESS IN suitability of the product for their application |                        | DATE: 22-Jun-01                                                                                                                     |                | DOC ISSUE:<br>1 |                  |
| DRAWN BY:<br>M. FOROND                                                                                  | A CAGE CODE                           | : REPLACES:<br>N/A                                                                                        | DCR NUMBER:<br>D010416 | PROD. REV.:<br>D                                                                                                                    | SCALE:<br>None | SIZE:<br>A      | SHEET:<br>1 of 1 |