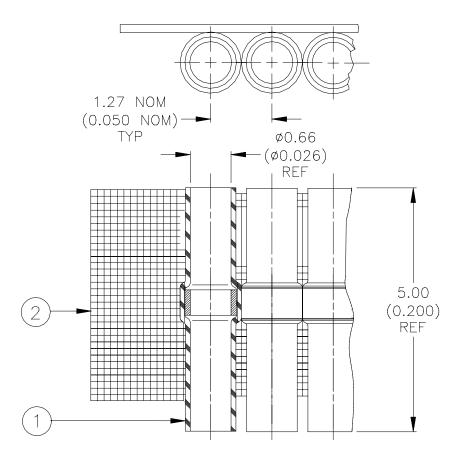

## **MATERIALS**

- 1. SOLDERSLEEVE WIRE TERMINATOR: D-110-40, Quantity Per Assembly: 2000
- 2. CARRIER STRIP: Adhesive Coated High Temperature Tape

## **APPLICATION**

1. Wire terminators are to be inspected to Raychem Devices Specification Control Drawing D-110-40.

| TUCD / Electronics / Raychem 307 Constitution Drive Menlo Park, CA 94025, USA                        |                                 |                     |                                                                                                                                                             | Н | Wire and arnessing Products | TIT | SOLDERSLEEVE TERMINATORS ON TAPE |                |                  |                  |  |
|------------------------------------------------------------------------------------------------------|---------------------------------|---------------------|-------------------------------------------------------------------------------------------------------------------------------------------------------------|---|-----------------------------|-----|----------------------------------|----------------|------------------|------------------|--|
| Unless otherwise specified dimensions are in millimeters. Inches dimensions are in between brackets. |                                 |                     |                                                                                                                                                             |   |                             |     | DOCUMENT NO.: <b>D-750-0005</b>  |                |                  |                  |  |
| TOLERANCES:<br>0.00 N/A<br>0.0 N/A<br>0 N/A                                                          | ANGLES: N/A ROUGHNESS IN MICRON |                     | Tyco Electronics reserves the right to<br>amend this drawing at any time. Users<br>should evaluate the suitability of the<br>product for their application. |   |                             |     | DCR NUMBER:<br>D010443           |                | REPLACES:<br>N/A |                  |  |
| DRAWN BY:<br>M. FORONDA                                                                              |                                 | DATE:<br>18-July-01 |                                                                                                                                                             |   | PROD. REV.<br>A             |     | DOC ISSUE:<br>1                  | SCALE:<br>None | SIZE:<br>A       | SHEET:<br>1 of 1 |  |