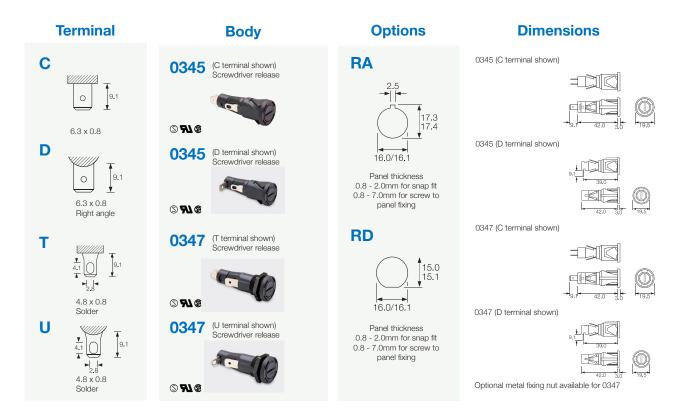

## **Key Features**

- O 6.3 x 32mm fuses
- Screwdriver slot knob
- O PC2 protection category
- 4.8, 6.3 and solder terminals
- Low profile bezel
- Snap in or threaded bushing mounting options

## **Approvals and specifications**

16A 250Vac (max fuse rating\*) T-55 to T+70 (ambient) Maximum dissipation wattage: 4W

**10** 6.3A UL 94V2 UL file E92075 CSA file LR44770

These products comply with safety category PC2. \*Users should be aware of the de-rating factors published by specialist manufacturers of fuses.

Fuseholders with in-line termination have combination (4.8/6.3) terminals. It has not been possible to show both views here. Units with right angle terminals have user specified end terminals and combination mid-body terminals.