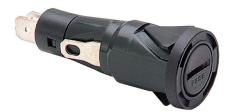

## Fuseholders 6.3 x 32mm (11/4" x 1/4"), PC2

## **Key Features**

- O 6.3 x 32mm fuses
- Screwdriver slot knob
- O PC2 protection category
- 4.8, 6.3 and solder terminals
- Low profile bezel
- Snap in or threaded bushing mounting options