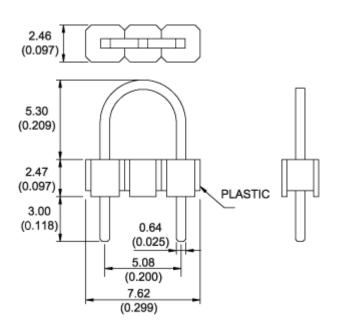

## Solder Anchor Part Number: D057

2 - 4 Solder anchors must be soldered to the PCB Prior to attaching the heat sink clip. Solder anchors are sold seperately