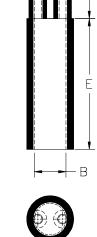

## CABLE BREAKOUT BOOTS, TWO ENTRY

AFTER UNRESTRICTED RECOVERY

## Table of Dimensions, inch (mm):

| PART        | Body ID          |           | Leg       | g ID      | Rec'd. Length |          | Rec'd. Wall |
|-------------|------------------|-----------|-----------|-----------|---------------|----------|-------------|
| NUMBER      | Exp.             | Rec'd.    | Exp.      | Rec'd.    | Min           |          | Ref.        |
| (See Note*) | (A), Min         | (B), Max  | (C), Min  | (D), Max  | (E), Body     | (F), Leg | (W)         |
| D3-9FR      | 0.80 (20)        | 0.37 (9)  | 0.33 (8)  | 0.11 (3)  | 2.0 (51)      | 0.7 (18) | 0.05 (1.3)  |
| D14-30FR    | 1.20 <i>(30)</i> | 0.60 (15) | 0.50 (13) | 0.17 (4)  | 2.5 (64)      | 1.0 (25) | 0.07 (1.8)  |
| D50-100FR   | 1.90 <i>(48)</i> | 0.90 (23) | 0.75 (19) | 0.30 (8)  | 3.0 (76)      | 1.2 (30) | 0.10 (2.5)  |
| D50-200FR   | 2.50 (63)        | 0.90 (23) | 0.75 (19) | 0.30 (8)  | 3.0 (76)      | 1.2 (30) | 0.10 (2.5)  |
| D200-400FR  | 3.00 (76)        | 1.50 (38) | 1.45 (37) | 0.50 (13) | 3.5 (89)      | 1.5 (38) | 0.12 (3.0)  |