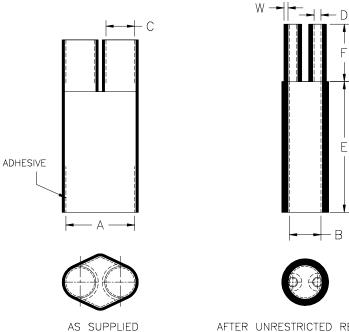

## CABLE BREAKOUT BOOTS, TWO ENTRY

AFTER UNRESTRICTED RECOVERY

## Table of Dimensions, inch (mm):

| PART        | Body ID          |           | Leg       | g ID      | Rec'd. Length |          | Rec'd. Wall |
|-------------|------------------|-----------|-----------|-----------|---------------|----------|-------------|
| NUMBER      | Exp.             | Rec'd.    | Exp.      | Rec'd.    | Min           |          | Ref.        |
| (See Note*) | (A), Min         | (B), Max  | (C), Min  | (D), Max  | (E), Body     | (F), Leg | (W)         |
| D3-9FR      | 0.80 (20)        | 0.37 (9)  | 0.33 (8)  | 0.11 (3)  | 2.0 (51)      | 0.7 (18) | 0.05 (1.3)  |
| D14-30FR    | 1.20 <i>(30)</i> | 0.60 (15) | 0.50 (13) | 0.17 (4)  | 2.5 (64)      | 1.0 (25) | 0.07 (1.8)  |
| D50-100FR   | 1.90 <i>(48)</i> | 0.90 (23) | 0.75 (19) | 0.30 (8)  | 3.0 (76)      | 1.2 (30) | 0.10 (2.5)  |
| D50-200FR   | 2.50 (63)        | 0.90 (23) | 0.75 (19) | 0.30 (8)  | 3.0 (76)      | 1.2 (30) | 0.10 (2.5)  |
| D200-400FR  | 3.00 (76)        | 1.50 (38) | 1.45 (37) | 0.50 (13) | 3.5 (89)      | 1.5 (38) | 0.12 (3.0)  |

Add "NA" to the end of Part Number if no adhesive is required Note\*:

Heat shrinkable boot material in accordance with -3 polyolefin Material:

Factory applied sealant: Factory applied hot melt adhesive is standard.