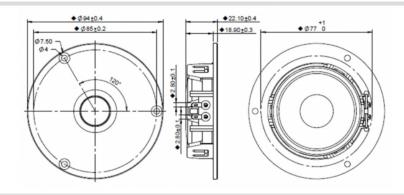

ss relationship with you and hope to provide you with the best service and solution. Let us make a better world for our industry!



# Contact us

Tel: +86-755-8981 8866 Fax: +86-755-8427 6832

Email & Skype: info@chipsmall.com Web: www.chipsmall.com

Address: A1208, Overseas Decoration Building, #122 Zhenhua RD., Futian, Shenzhen, China







# **Driver Specification Sheet**



Model No: D19TD05-08 Rev: 1

Product Line: Tymphany Last Update: 2017-04-21 12:39:42

#### **Product Description**

This D family tweeter features an 80hm 19mm voice coil, a treated fabric dome, with a ferrite magnet and a ABS faceplate, and ferrofluid in the gap of the ferrite magnet motor, providing enhanced cooling of the voice coil. Is designed to be a high performance transducer.



# **Mechanical Drawing**



## **Specifications**

| DC Resistance                 | Revc        | Ohms   | 6.33    | 5.0%      | Energy Bandwidth Product   | EBP        | (1/Qes)*fs   |       |
|-------------------------------|-------------|--------|---------|-----------|----------------------------|------------|--------------|-------|
| Minimum Impedance             | Zmin        | Ohms   | 7.64    | 7.5%      | Moving Mass                | Mms        | g            | 0.2   |
| Voice Coil Inductance         | Le          | mH     | 0.02    |           | Suspension Compliance      | Cms        | um/N         | 43.4  |
| Resonant Frequency            | Fs          | Hz     | 1687.93 | 15%       | Effective Cone diameter    | D          | cm           | 2.3   |
| Mechanical Q Factor           | Qms         |