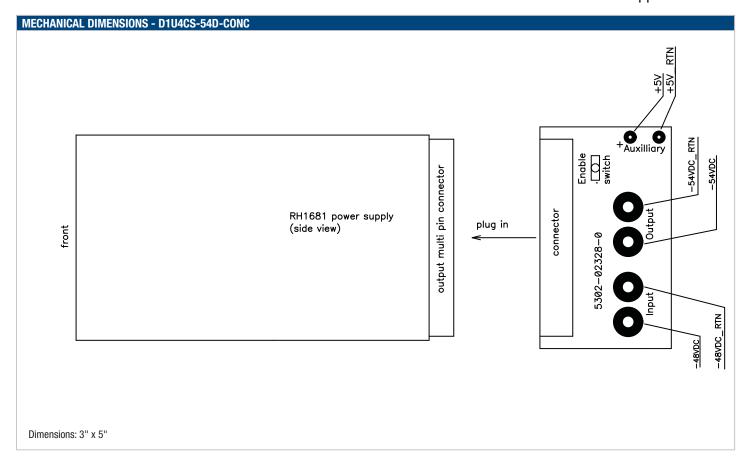

## **SAFETY PRECAUTION**

This D1U4CS-54D output connector card is intended to facilitate the connection for the user to evaluate the D1U4CS-D power supply in the laboratory. The 40 to 72Vdc input voltage and the 54V output voltage are exposed on this output connector card. Please take the necessary safety precautions for voltage and hazardous energy during your product evaluation.