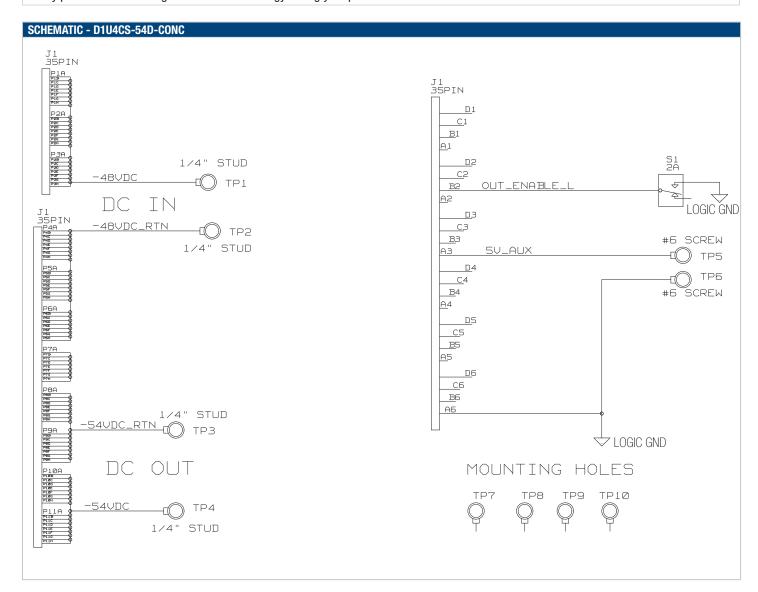

## **SAFETY PRECAUTION**

This D1U4CS-54D output connector card is intended to facilitate the connection for the user to evaluate the D1U4CS-D power supply in the laboratory. The 40 to 72Vdc input voltage and the 54V output voltage are exposed on this output connector card. Please take the necessary safety precautions for voltage and hazardous energy during your product evaluation.