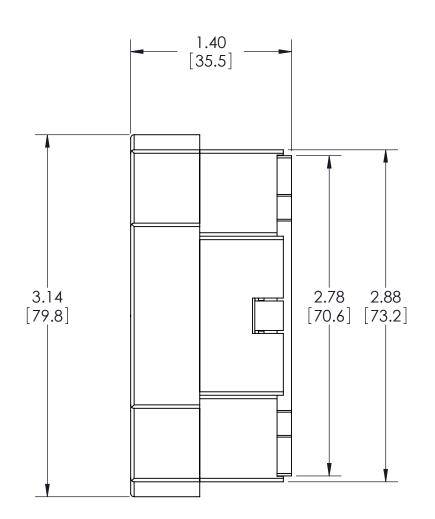

## **53TP SERIES IP20**

REV. DATE

For Technical Support:

07/31/10

support@crydom.com support-europe@crydom.com

Tolerances: ± 0.02 in / 0.5 mm. All dimensions are in: inches [millimeters]