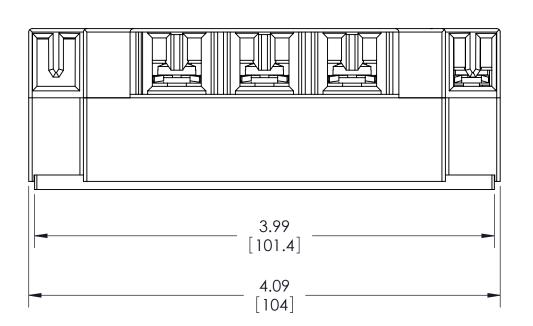

## **53TP SERIES IP20**

REV. DATE

For Technical Support:

07/31/10

support@crydom.com support-europe@crydom.com

Tolerances: ± 0.02 in / 0.5 mm. All dimensions are in: inches [millimeters]