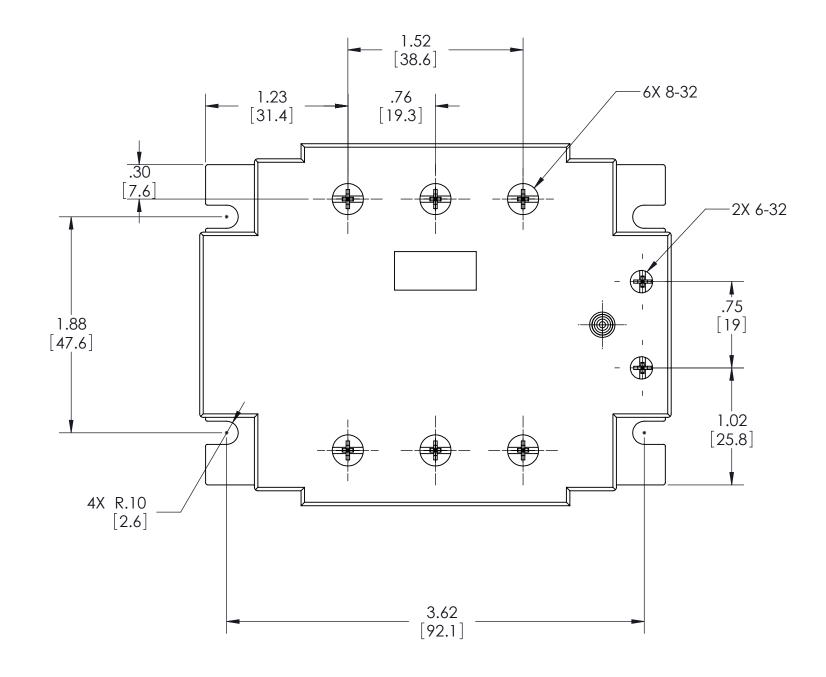

## **53TP SERIES IP20**

REV. DATE

For Technical Support:

07/31/10

support@crydom.com support-europe@crydom.com

Tolerances: ± 0.02 in / 0.5 mm. All dimensions are in: inches [millimeters]