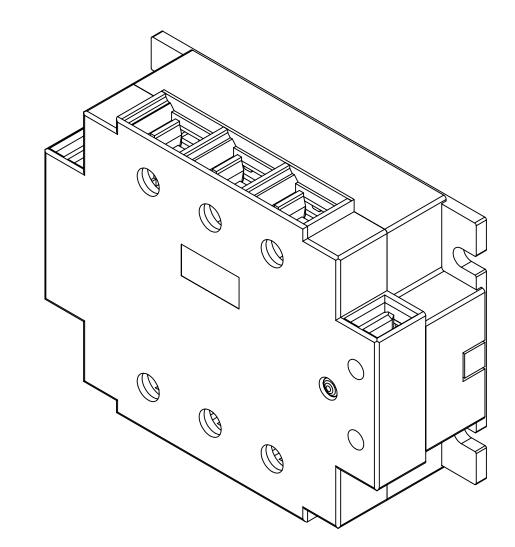

## **53TP SERIES IP20**

REV. DATE

For Technical Support:

07/31/10

support@crydom.com support-europe@crydom.com

Tolerances: ± 0.02 in / 0.5 mm. All dimensions are in: inches [millimeters]