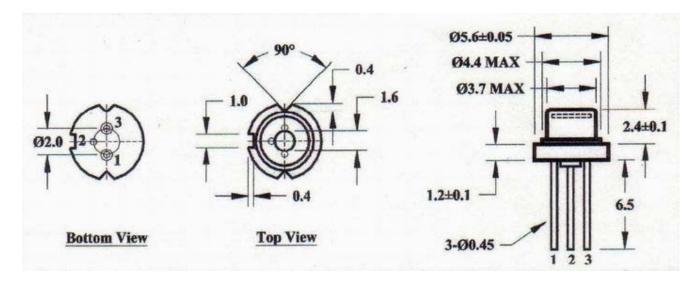

## 5.6MM LASER DIODE STANDARD DIMENSIONS

## THESE DIMENSIONS ARE SUBJECT TO CHANGE