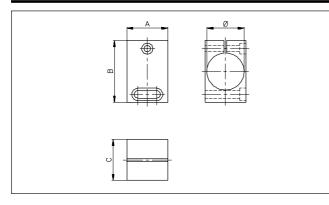

#### Dimensions

| Туре | A  | B  | C  | Ø  |
|------|----|----|----|----|
|      | mm | mm | mm | mm |
| DB 1 | 33 | 50 | 33 | 30 |