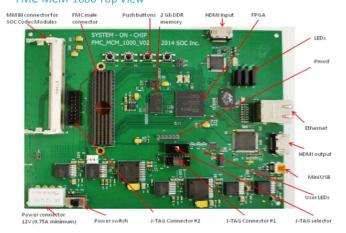

### FMC-MCM-1000 Top View

FMC-MCM-1000 Bottom View

## FMC-MCM-1000 Key Features

- Xilinx /LX150/LX100/LX75/LX45 FPGA
- 2 GB DDR3 RAM
- FMC male and female connectors
- SODIMM connector for SOC MPEG Codec Modules
- HDMI input and output
- Ethernet