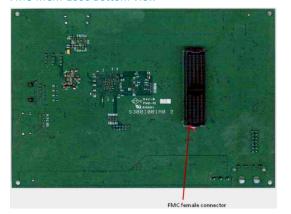

aluation kits can also be used as product development platforms. The kits include: FMC-MCM-1000, VTR-1000, VTR-2000, and VTR-4000

For evaluation, SOC pre-loads the firmware and I/O drivers for the evaluation kits and makes them plug-and-play before shipping, which make it very easy for the users to test the SOC MPEG IP cores, codec modules, or chipsets.

For product development uses, customers can license the firmware and I/O drivers, in netlist IP cores (such as the network stack) or I/O driver source codes, which allows the users to integrate the IPs into their products.

The design files of FMC-MCM-1000 and VTR-1000/2000/4000 boards are also available with a fee, which can significantly accelerate the user product design process.

### FMC-MCM-1000 Top View



FMC-MCM-1000 Bottom View



## FMC-MCM-1000 Key Features

- Xilinx /LX150/LX100/LX75/LX45 FPGA
- 2 GB DDR3 RAM
- FMC male and female connectors
- SODIMM connector for SOC MPEG Codec Modules
- HDMI input and output
- Ethernet

## VTR-1000/2000/4000 Key Features

- Xilinx LX45T FPGA
- 2 GB DDR3 RAM
- Tow connectors for SOC MPEG Codec Modules
- HDMI input and output
- 3G HD-SDI inputs and outputs
- Ethernet

#### VTR-4000 Bottom View