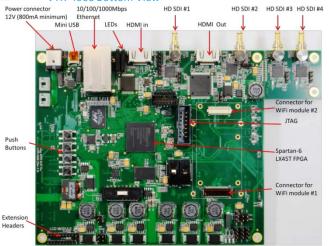

## VTR-1000/2000/4000 Key Features

- Xilinx LX45T FPGA
- 2 GB DDR3 RAM
- Tow connectors for SOC MPEG Codec Modules
- HDMI input and output
- 3G HD-SDI inputs and outputs
- Ethernet