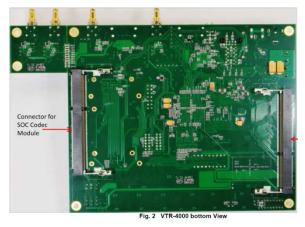

e firmware and I/O drivers, in netlist IP cores (such as the network stack) or I/O driver source codes, which allows the users to integrate the IPs into their products.

The design files of FMC-MCM-1000 and VTR-1000/2000/4000 boards are also available with a fee, which can significantly accelerate the user product design process.

### FMC-MCM-1000 Top View



FMC-MCM-1000 Bottom View



## FMC-MCM-1000 Key Features

- Xilinx /LX150/LX100/LX75/LX45 FPGA
- 2 GB DDR3 RAM
- FMC male and female connectors
- SODIMM connector for SOC MPEG Codec Modules
- HDMI input and output
- Ethernet

## VTR-1000/2000/4000 Key Features

- Xilinx LX45T FPGA
- 2 GB DDR3 RAM
- Tow connectors for SOC MPEG Codec Modules
- HDMI input and output
- 3G HD-SDI inputs and outputs
- Ethernet

#### VTR-4000 Bottom View