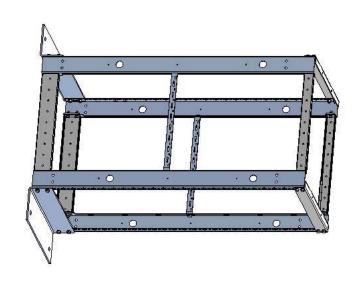

## NOTES

Shipped knockdown for handling ease & protection Includes assembly hardware

See Hammond Website for Additional Accessories

Data subject to change without notice. Isometric drawing not to scale.

PART NO. DC4R24