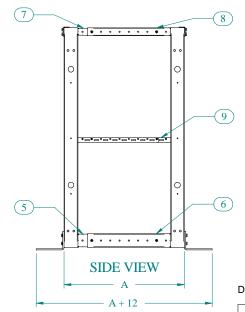

| PART No. | A (Depth) |
|----------|-----------|
| DC4R24   | 24.00     |
|          | 26.00     |
|          | 28.00     |
|          | 30.00     |
|          | 32.00     |
|          | 34.00     |
|          | 36.00     |

NOTE: DIM "A" (DEPTH) IS ADJUSTABLE IN 2" INCREMENTS

| Item Number  | Title                        | Quantity |  |  |
|--------------|------------------------------|----------|--|--|
| 1            | DNRR - BASE ANGLE            | 2        |  |  |
| 2            | DN4R - LH RAIL               | 2        |  |  |
| 3            | DN4R - RH RAIL               | 2        |  |  |
| 4            | DNRR - TOP ANGLE             | 2        |  |  |
| 5            | 4 POST RELAY RACK DEPTH BRKT | 2        |  |  |
| 6            | 4 POST RELAY RACK DEPTH BRKT | 2        |  |  |
| 7            | 4 POST RELAY RACK DEPTH BRKT | 2        |  |  |
| 8            | 4 POST RELAY RACK DEPTH BRKT | 2        |  |  |
| 9            | DN4R - CABLE TIE BAR         | 4        |  |  |
| PART NUMBERS |                              |          |  |  |