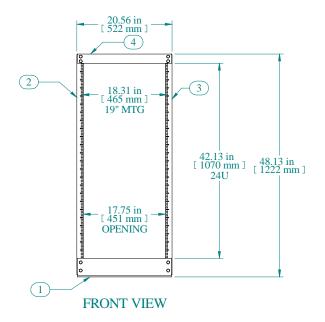

NOTE: DIM "A" (DEPTH) IS ADJUSTABLE IN 2" INCREMENTS

| Item Number  | Title                        | Quantity |  |  |
|--------------|------------------------------|----------|--|--|
| 1            | DNRR - BASE ANGLE            | 2        |  |  |
| 2            | DN4R - LH RAIL               | 2        |  |  |
| 3            | DN4R - RH RAIL               | 2        |  |  |
| 4            | DNRR - TOP ANGLE             | 2        |  |  |
| 5            | 4 POST RELAY RACK DEPTH BRKT | 2        |  |  |
| 6            | 4 POST RELAY RACK DEPTH BRKT | 2        |  |  |
| 7            | 4 POST RELAY RACK DEPTH BRKT | 2        |  |  |
| 8            | 4 POST RELAY RACK DEPTH BRKT | 2        |  |  |
| 9            | DN4R - CABLE TIE BAR         | 4        |  |  |
| PART NUMBERS |                              |          |  |  |