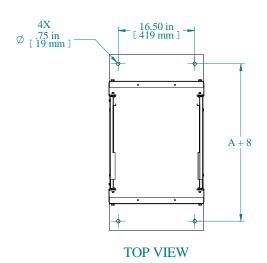

NOTE: DIM "A" (DEPTH) IS ADJUSTABLE IN 2" INCREMENTS

| Item Number  | Title                        | Quantity |  |  |
|--------------|------------------------------|----------|--|--|
| 1            | DNRR - BASE ANGLE            | 2        |  |  |
| 2            | DN4R - LH RAIL               | 2        |  |  |
| 3            | DN4R - RH RAIL               | 2        |  |  |
| 4            | DNRR - TOP ANGLE             | 2        |  |  |
| 5            | 4 POST RELAY RACK DEPTH BRKT | 2        |  |  |
| 6            | 4 POST RELAY RACK DEPTH BRKT | 2        |  |  |
| 7            | 4 POST RELAY RACK DEPTH BRKT | 2        |  |  |
| 8            | 4 POST RELAY RACK DEPTH BRKT | 2        |  |  |
| 9            | DN4R - CABLE TIE BAR         | 4        |  |  |
| PART NUMBERS |                              |          |  |  |