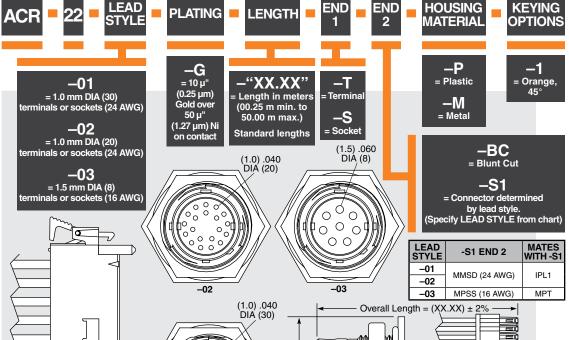

# **SPECIFICATIONS**

For complete specifications see www.samtec.com?ACR-22

Terminal Material:

Contact Material:

Brass/BeCu
Operating Temp Range:
-40 °C to +105 °C

Housing:

-P: Thermoplastic

-M: Zinc Alloy
RoHS Compliant:

RoHS Compliant Yes

| CURRENT RATING |                 |                |
|----------------|-----------------|----------------|
| LEAD<br>STYLE  | PINS<br>POWERED | CCC per<br>PIN |
| -01            | 30              | 2.0 A          |
| -02            | 20              | 2.3 A          |
| -03            | 8               | 8.3 A          |

-03 END 2 (MPSS)