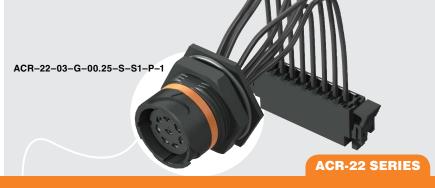

# **IP68 SEALED 22 mm PANEL ASSEMBLY**

# Mates with:

ACP-22, ACPK-22

- · Easy sealed cable solutions
- · Build a standard or flexible custom online
- Calculate performance, current rating, voltage drop
- Live chat with AccliMate<sup>™</sup> engineers for custom options
- Variety of shells, pin sizes, signal, power, I/O interfaces
- · Assembly and field kits available