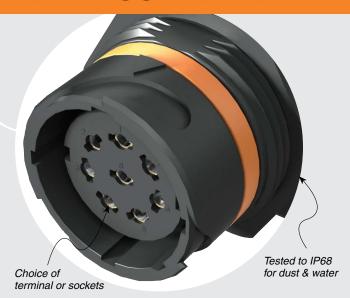

# **IP68 SEALED 22 mm PANEL ASSEMBLY**

RoHS Compliant Yes

| CURRENT RATING |                 |                |
|----------------|-----------------|----------------|
| LEAD<br>STYLE  | PINS<br>POWERED | CCC per<br>PIN |
| -01            | 30              | 2.0 A          |
| -02            | 20              | 2.3 A          |
| -03            | 8               | 8.3 A          |