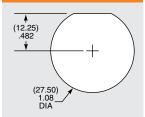

|
| -02            | 20              | 2.3 A          |
| -03            | 8               | 8.3 A          |

For general reference only. See www.samtec.com?ACR-22 for complete test data or contact AccliMate@samtec.com for applications requiring higher current carrying capacity.

# Mates with:

ACP-22, ACPK-22



- · Easy sealed cable solutions
- · Build a standard or flexible custom online
- Calculate performance, current rating, voltage drop
- Live chat with AccliMate<sup>™</sup> engineers for custom options
- Variety of shells, pin sizes, signal, power, I/O interfaces
- · Assembly and field kits available

-03 END 2 (MPSS)



## **DUST CAPS**

- DCA-ACR-22-M-X (Metal)DCA-ACR-22-P-X (Plastic)

 Visit sealedio.samtec.com for a complete list of sealed systems

#### **PANEL OPENING**



## ALSO AVAILABLE (MOQ Required)

 Other assembly lengths Contact Samtec.

**Note:** Some lengths, styles and options are non-standard, non-returnable.



(33.00)

-01 END

-01 END 2 (MMSD)

-01