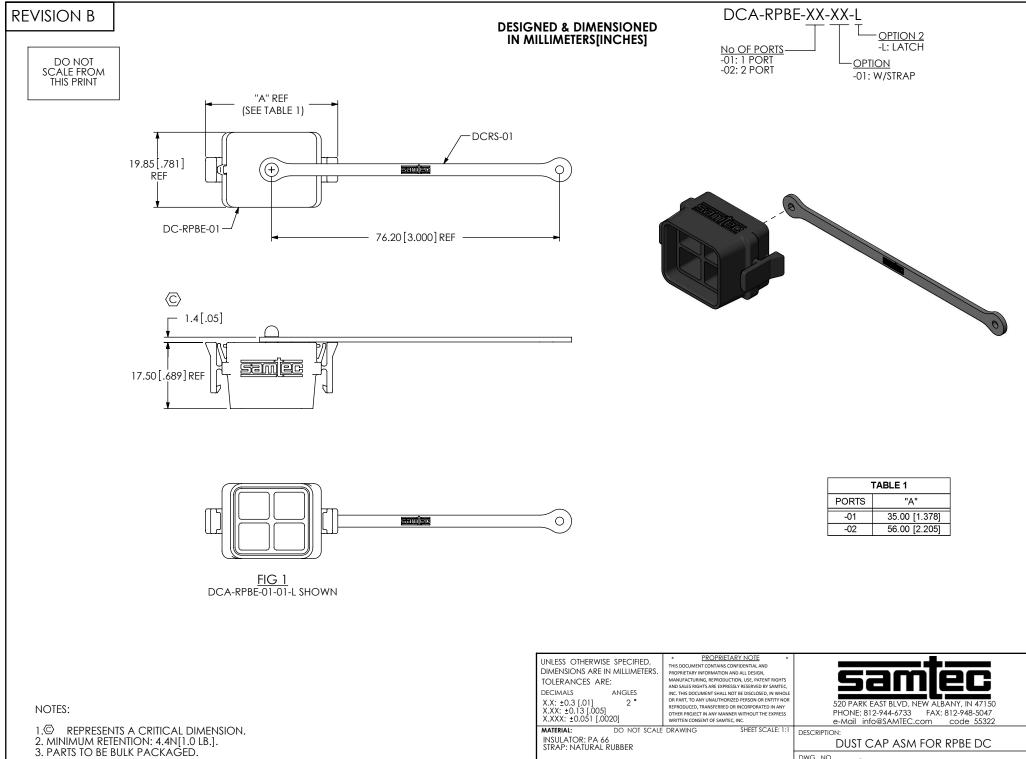

## **REVISION B**

FIG 2 DCA-RPBE-02-01-L SHOWN (SAME AS FIG 1, EXCEPT AS SHOWN)

| PROPRIETARY NOTE HIS DOCUMENT CONTAINS CONTRIBUTIAL AND MORETARY INFORMATION AND ALL DESIGN, MANUFACTURING, REPRODUCTION, USE, PATENT RIGHTS NOS SALES RIGHTS ARE EXPRESSELY RESERVED BY SAMITEL, NO. TAND SOLVENTS SALLA NOT B OBCOSTED, IN WHOL PRART, TO ANY INAULTHORIZED PERSON OR RITTLY NOR REPRODUCED, THANSRERED D RINGORATED IN ANY THER PROJUCELT IN ANY MANNER WITHOUT THE EXPRESS WITHEN CONSENT OF SAMITEL. INC. | 520 PARK EAST BLVD, NEW ALBANY, IN 47150<br>PHONE: 812-944-6733 FAX: 812-948-5047<br>e-Mail: info@SAMTEC.com code 55322 |  |  |
|--------------------------------------------------------------------------------------------------------------------------------------------------------------------------------------------------------------------------------------------------------------------------------------------------------------------------------------------------------------------------------------------------------------------------------|-------------------------------------------------------------------------------------------------------------------------|--|--|
| DO NOT SCALE DRAWING                                                                                                                                                                                                                                                                                                                                                                                                           | DUST CAP ASM FOR RPBE DC                                                                                                |  |  |
| SHEET SCALE: 1:1                                                                                                                                                                                                                                                                                                                                                                                                               | DCA-RPBE-XX-XX-L                                                                                                        |  |  |
|                                                                                                                                                                                                                                                                                                                                                                                                                                | BY: VICKY Z 12/09/2010 SHEET 2 OF 2                                                                                     |  |  |