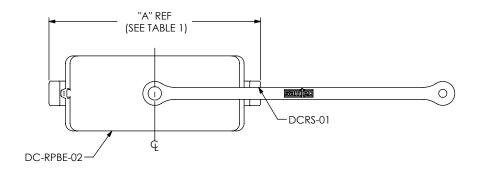

## **REVISION B**

FIG 2 DCA-RPBE-02-01-L SHOWN (SAME AS FIG 1, EXCEPT AS SHOWN)

| PROPRIETARY NOTE HIS DOCUMENT CONTAINS CONTRIBUTIAL AND MORETARY INFORMATION AND ALL DESIGN, MANUFACTURING, REPRODUCTION, USE, PATENT RIGHTS NOS SALES RIGHTS ARE EXPRESSELY RESERVED BY SAMITEL, NO. TAND SOLVENTS SALLA NOT B OBCOSTED, IN WHOL PRART, TO ANY INAULTHORIZED PERSON OR RITTLY NOR REPRODUCED, THANSRERED D RINGORATED IN ANY THER PROJUCELT IN ANY MANNER WITHOUT THE EXPRESS WITHEN CONSENT OF SAMITEL. INC. | 520 PARK EAST BLVD, NEW ALBANY, IN 47150<br>PHONE: 812-944-6733 FAX: 812-948-5047<br>e-Mail: info@SAMTEC.com code 55322 |  |  |
|--------------------------------------------------------------------------------------------------------------------------------------------------------------------------------------------------------------------------------------------------------------------------------------------------------------------------------------------------------------------------------------------------------------------------------|-------------------------------------------------------------------------------------------------------------------------|--|--|
| DO NOT SCALE DRAWING                                                                                                                                                                                                                                                                                                                                                                                                           | DUST CAP ASM FOR RPBE DC                                                                                                |  |  |
| SHEET SCALE: 1:1                                                                                                                                                                                                                                                                                                                                                                                                               | DCA-RPBE-XX-XX-L                                                                                                        |  |  |
|                                                                                                                                                                                                                                                                                                                                                                                                                                | BY: VICKY Z 12/09/2010 SHEET 2 OF 2                                                                                     |  |  |