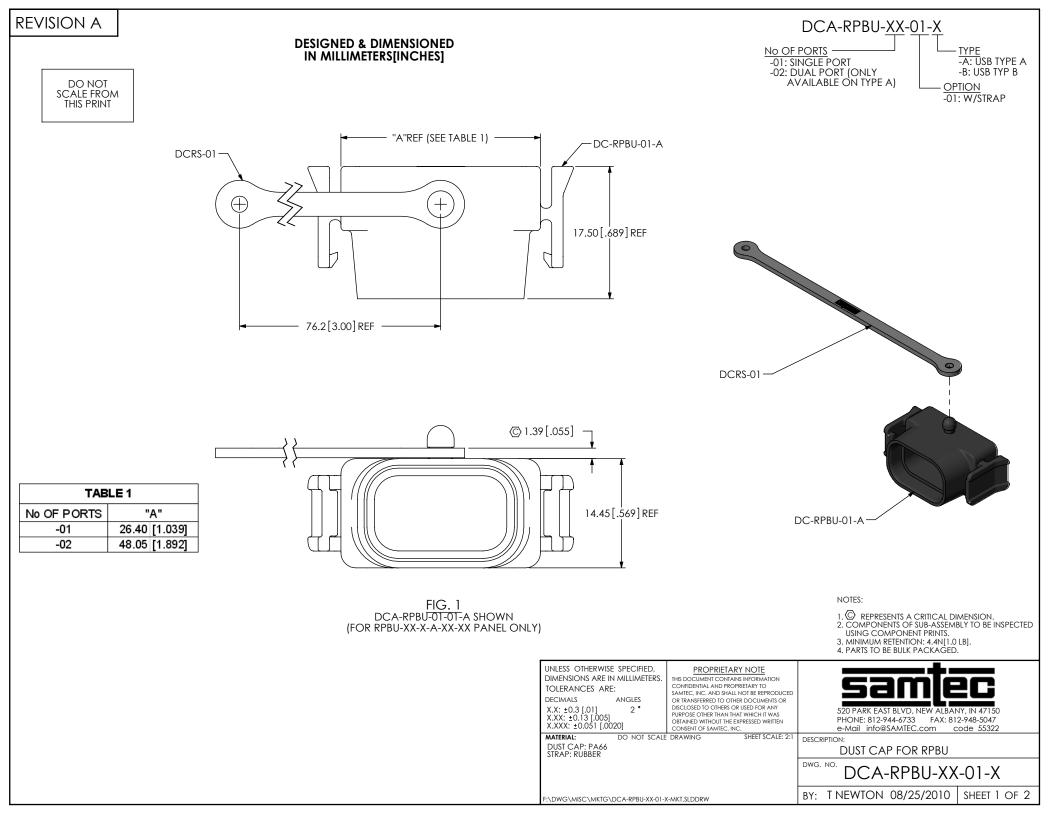

## **REVISION A**

FIG. 2 DCA-RPBU-01-01-B SHOWN (FOR RPBU-01-X-B-XX-XX PANEL ONLY) DCRS-01

| PROPRIETARY NOTE<br>THIS DOCUMENT CONTAINS INFORMATION<br>CONTRDENTIAL AND PROPRIETARY TO<br>SAMTEC, INC. AND SHALL NOT BE REPRODUCED<br>OR TRANSFERRED TO OTHER DOCUMENTS OR<br>DISCLOSED TO OTHER DOCUMENTS OR<br>DURCOSE OTHER THAN THAT WHICH IT WAS<br>OBTAINED WITHOUT THE EXPRESSED WRITEN<br>CONSENT OF SAMTEC, INC. | 520 PARK EAST BLVD, NEW ALBANY, IN 47150<br>PHONE: 812-944-6733 FAX: 812-948-5047<br>e-Mail info@SAMTEC.com code 55322 |
|------------------------------------------------------------------------------------------------------------------------------------------------------------------------------------------------------------------------------------------------------------------------------------------------------------------------------|------------------------------------------------------------------------------------------------------------------------|
| DO NOT SCALE DRAWING                                                                                                                                                                                                                                                                                                         | DESCRIPTION:<br>DUST CAP FOR RPBU                                                                                      |
| SHEET SCALE: 2:1                                                                                                                                                                                                                                                                                                             | DCA-RPBU-XX-01-X                                                                                                       |
|                                                                                                                                                                                                                                                                                                                              | BY: T NEWTON 08/25/2010 SHEET 2 OF 2                                                                                   |