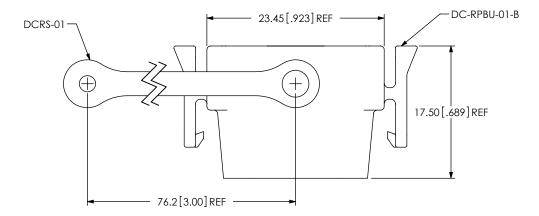

## **REVISION A**

FIG. 2 DCA-RPBU-01-01-B SHOWN (FOR RPBU-01-X-B-XX-XX PANEL ONLY) DCRS-01

| PROPRIETARY NOTE<br>THIS DOCUMENT CONTAINS INFORMATION<br>CONTRDENTIAL AND PROPRIETARY TO<br>SAMTEC, INC. AND SHALL NOT BE REPRODUCED<br>OR TRANSFERRED TO OTHER DOCUMENTS OR<br>DISCLOSED TO OTHER DOCUMENTS OR<br>DURCOSE OTHER THAN THAT WHICH IT WAS<br>OBTAINED WITHOUT THE EXPRESSED WRITEN<br>CONSENT OF SAMTEC, INC. | 520 PARK EAST BLVD, NEW ALBANY, IN 47150<br>PHONE: 812-944-6733 FAX: 812-948-5047<br>e-Mail info@SAMTEC.com code 55322 |
|------------------------------------------------------------------------------------------------------------------------------------------------------------------------------------------------------------------------------------------------------------------------------------------------------------------------------|------------------------------------------------------------------------------------------------------------------------|
| DO NOT SCALE DRAWING                                                                                                                                                                                                                                                                                                         | DESCRIPTION:<br>DUST CAP FOR RPBU                                                                                      |
| SHEET SCALE: 2:1                                                                                                                                                                                                                                                                                                             | DCA-RPBU-XX-01-X                                                                                                       |
|                                                                                                                                                                                                                                                                                                                              | BY: T NEWTON 08/25/2010 SHEET 2 OF 2                                                                                   |