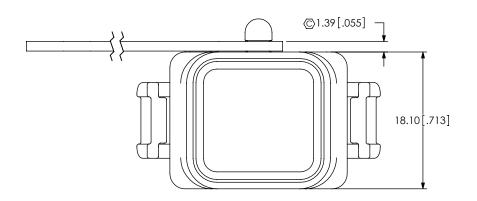

## **REVISION A**

FIG. 2 DCA-RPBU-01-01-B SHOWN (FOR RPBU-01-X-B-XX-XX PANEL ONLY) DCRS-01

| PROPRIETARY NOTE<br>THIS DOCUMENT CONTAINS INFORMATION<br>CONTRDENTIAL AND PROPRIETARY TO<br>SAMTEC, INC. AND SHALL NOT BE REPRODUCED<br>OR TRANSFERRED TO OTHER DOCUMENTS OR<br>DISCLOSED TO OTHER DOCUMENTS OR<br>DURCOSE OTHER THAN THAT WHICH IT WAS<br>OBTAINED WITHOUT THE EXPRESSED WRITEN<br>CONSENT OF SAMTEC, INC. | 520 PARK EAST BLVD, NEW ALBANY, IN 47150<br>PHONE: 812-944-6733 FAX: 812-948-5047<br>e-Mail info@SAMTEC.com code 55322 |
|------------------------------------------------------------------------------------------------------------------------------------------------------------------------------------------------------------------------------------------------------------------------------------------------------------------------------|------------------------------------------------------------------------------------------------------------------------|
| DO NOT SCALE DRAWING                                                                                                                                                                                                                                                                                                         | DESCRIPTION:<br>DUST CAP FOR RPBU                                                                                      |
| SHEET SCALE: 2:1                                                                                                                                                                                                                                                                                                             | DCA-RPBU-XX-01-X                                                                                                       |
|                                                                                                                                                                                                                                                                                                                              | BY: T NEWTON 08/25/2010 SHEET 2 OF 2                                                                                   |