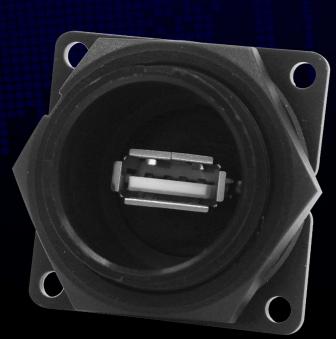

#### **KEY FEATURES**

- PC Header, Solder Cup, and Feedthru options available
- Sealed to IP68 when mated with Data-Con-X® USB A connectors
- Also compatible with standard USB A connectors
- Optional IP68 rated cap also available (part #D24295-WA)
- Threaded or Bayonet Quick Connect coupling options
- Built from high quality thermoplastic with elastomer gasket
- Made in the USA