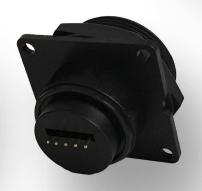

#### **KEY FEATURES**

- PC Header, Solder Cup, and Feedthru options available
- Sealed to IP68 when mated with Data-Con-X® USB A connectors
- Also compatible with standard USB A connectors
- Optional IP68 rated cap also available (part #D24295-WA)
- Threaded or Bayonet Quick Connect coupling options
- Built from high quality thermoplastic with elastomer gasket
- Made in the USA