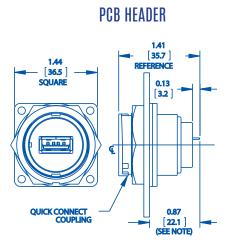

## OVERALL DIMENSIONS

Note: Dimension does not include gasket compression. Dimensions in inches [mm]. Quick connect option shown. See drawings from Conxall.com for detailed dimensions

#### **KEY FEATURES**

- PC Header, Solder Cup, and Feedthru options available
- Sealed to IP68 when mated with Data-Con-X® USB A connectors
- Also compatible with standard USB A connectors
- Optional IP68 rated cap also available (part #D24295-WA)
- Threaded or Bayonet Quick Connect coupling options
- Built from high quality thermoplastic with elastomer gasket
- Made in the USA