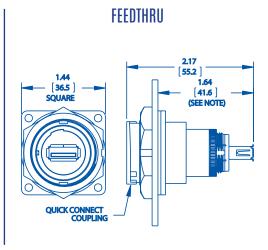

## OVERALL DIMENSIONS

Note: Dimension does not include gasket compression. Dimensions in inches [mm]. Quick connect option shown. See drawings from Conxall.com for detailed dimensions

#### **KEY FEATURES**

- PC Header, Solder Cup, and Feedthru options available
- Sealed to IP68 when mated with Data-Con-X® USB A connectors
- Also compatible with standard USB A connectors
- Optional IP68 rated cap also available (part #D24295-WA)
- Threaded or Bayonet Quick Connect coupling options
- Built from high quality thermoplastic with elastomer gasket
- Made in the USA