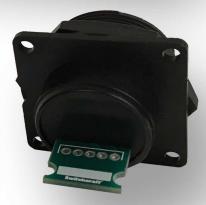

# **NEW PRODUCT BULLETIN 629**

Switchcraft<sup>®</sup> CONXALL<sup>®</sup>

HARSH ENVIRONMENT CONNECTIVITY SOLIITIONS

#### **KEY FEATURES**

- PC Header, Solder Cup, and Feedthru options available
- Sealed to IP68 when mated with Data-Con-X® USB A connectors
- Also compatible with standard USB A connectors
- Optional IP68 rated cap also available (part #D24295-WA)
- Threaded or Bayonet Quick Connect coupling options
- Built from high quality thermoplastic with elastomer gasket
- Made in the USA