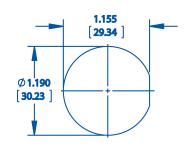

## OVERALL DIMENSIONS

Note: Dimension does not include gasket compression. Dimensions in inches [mm]. Quick connect option shown. See drawings from Conxall.com for detailed dimensions