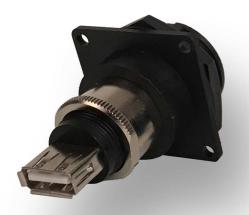

#### **KEY FEATURES**

- PC Header, Solder Cup, and Feedthru options available
- Sealed to IP68 when mated with Data-Con-X® USB A connectors
- Also compatible with standard USB A connectors
- Optional IP68 rated cap also available (part #D24295-WA)
- Threaded or Bayonet Quick Connect coupling options
- Built from high quality thermoplastic with elastomer gasket
- Made in the USA