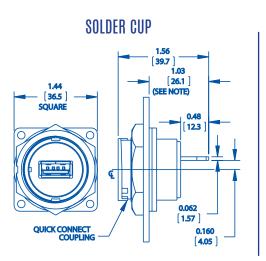

## OVERALL DIMENSIONS

Note: Dimension does not include gasket compression. Dimensions in inches [mm]. Quick connect option shown. See drawings from Conxall.com for detailed dimensions

#### **KEY FEATURES**

- PC Header, Solder Cup, and Feedthru options available
- Sealed to IP68 when mated with Data-Con-X® USB A connectors
- Also compatible with standard USB A connectors
- Optional IP68 rated cap also available (part #D24295-WA)
- Threaded or Bayonet Quick Connect coupling options
- Built from high quality thermoplastic with elastomer gasket
- Made in the USA