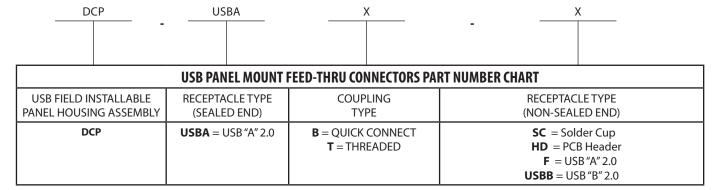

#### OPTIONS AND PART NUMBER LOGIC

DCP-USBAB-\* mates with DCC-USBAB-150 or DCC-USBAB-180 DCP-USBAT-\* mates with DCC-USBAT-150 or DCC-USBAT-180