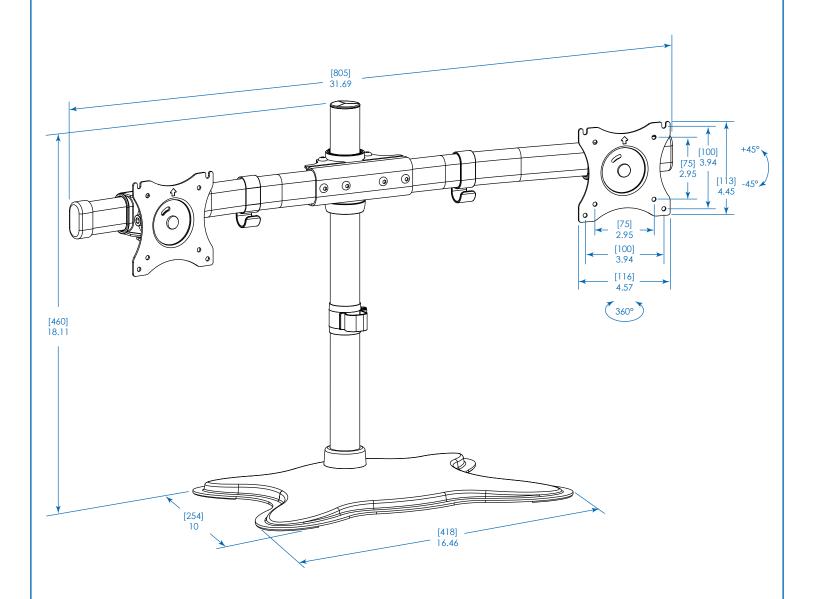

MODEL:

## **DDR1327SDD**

## Dual-Monitor Desktop Mount Stand for 13" to 27" Displays

1111 W. 35th Street Chicago, IL 60609 USA 773.869.1234 www.tripplite.com

Dimensions: [mm] INCHES

Tripp Lite has a policy of continuous improvement. Specifications are subject to change without notice.