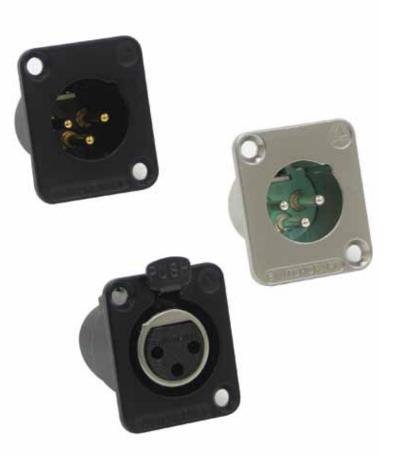

## **DE SERIES PANEL MOUNT XLR CONNECTORS**

#### **FEATURES & BENEFITS**

- Same high quality connectors as our popular D Series XLR, except both male and female versions utilize the same size housing, simplifying installation and modification.
- Rugged metal construction.
- Available in nickel or black finish.
- Available with 3, 4, 5, 6 or 7 contacts, plated in silver or gold.
- Chassis ground terminal feature comes standard with all versions.
- RoHS Compliant.
- The perfect match for our QGPK Series of I/O panels and our WP Series of wall-plates. More info available on our website.