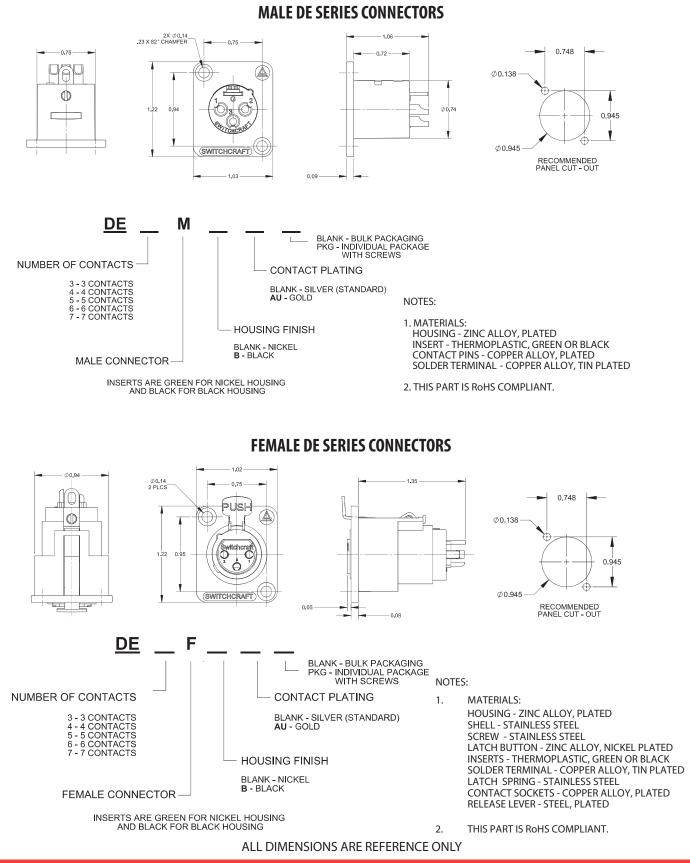

## **DE SERIES PANEL MOUNT XLR CONNECTORS**

#### **FEATURES & BENEFITS**

- Same high quality connectors as our popular D Series XLR, except both male and female versions utilize the same size housing, simplifying installation and modification.
- Rugged metal construction.
- Available in nickel or black finish.
- Available with 3, 4, 5, 6 or 7 contacts, plated in silver or gold.
- Chassis ground terminal feature comes standard with all versions.
- RoHS Compliant.
- The perfect match for our QGPK Series of I/O panels and our WP Series of wall-plates. More info available on our website.