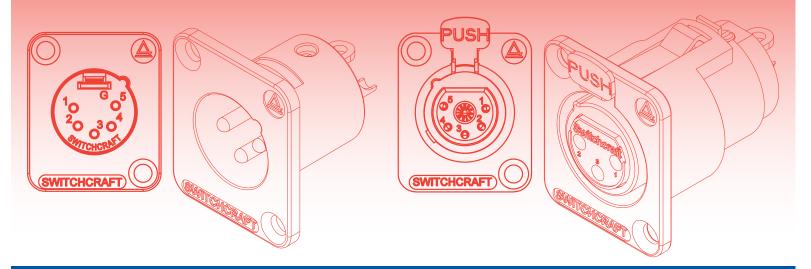

## **DE SERIES PANEL MOUNT XLR CONNECTORS**

#### **FEATURES & BENEFITS**

- Same high quality connectors as our popular D Series XLR, except both male and female versions utilize the same size housing, simplifying installation and modification.
- Rugged metal construction.
- Available in nickel or black finish.
- Available with 3, 4, 5, 6 or 7 contacts, plated in silver or gold.
- Chassis ground terminal feature comes standard with all versions.
- RoHS Compliant.
- The perfect match for our QGPK Series of I/O panels and our WP Series of wall-plates. More info available on our website.