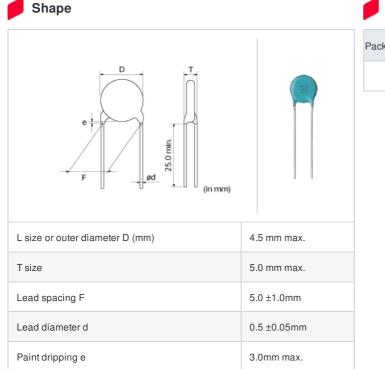

### muRata Capacitor Data Sheet DEA1X3D220JC1B "#" indicates a package specification code.

< List of part numbers with package codes > DEA1X3D220JC1B

### References

| Packaging | Specifications  | Minimum quantity |
|-----------|-----------------|------------------|
| В         | Packing in bulk | 500              |