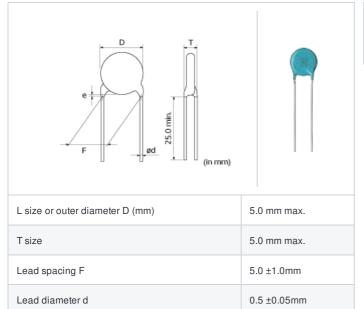

## **Shape**

## **Specifications**

Paint dripping e

| Capacitance                                      | 39pF ±5%            |
|--------------------------------------------------|---------------------|
| Rated voltage                                    | 2000Vdc             |
| Temperature characteristics (complied standard)  | SL(JIS)             |
| Temperature coefficient                          | +350 to -1000ppm/°C |
| Temperature range of temperature characteristics | 20 to 85°C          |
| Operating temperature range                      | -25 to 125°C        |