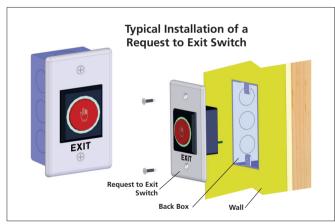

> This device is designed to be easily installed to a flush mounted, standard US format, electrical back box. This REX switch provides a fast and convenient lock release for a defined (timed) duration. The active switch is surrounded by an illuminated annular ring that changes colour when the switch is activated. Intended for location at the secured side of any access controlled door.