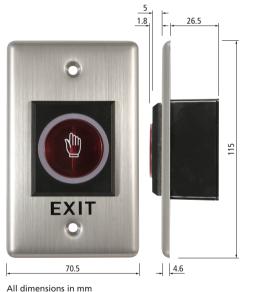

## DEEX010

- Provides an easy means of exit through a normally locked door
- Touch-free technology
- 12 VDC
- 2 Year limited warranty
- Designed to meet FCC and **CE** requirements
- Illuminated for easy visual location
- Colour change to indicate activation

#### **Request to Exit Switch** (Illuminated)

Specified for use with all Storm **AXS** access control systems this touch-free technology 'request to exit' switch allows personnel to leave a secured area by simply waving their hand across an illuminated sensor.

> This device is designed to be easily installed to a flush mounted, standard US format, electrical back box. This REX switch provides a fast and convenient lock release for a defined (timed) duration. The active switch is surrounded by an illuminated annular ring that changes colour when the switch is activated. Intended for location at the secured side of any access controlled door.