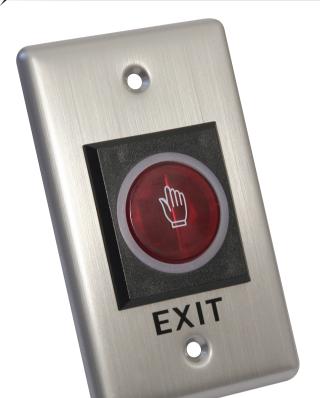

## DEEX010

- Provides an easy means of exit through a normally locked door
- Touch-free technology
- 12 VDC
- 2 Year limited warranty
- Designed to meet FCC and **CE** requirements
- Illuminated for easy visual location
- Colour change to indicate activation

#### **Request to Exit Switch** (Illuminated)

Specified for use with all Storm **AXS** access control systems this touch-free technology 'request to exit' switch allows personnel to leave a secured area by simply waving their hand across an illuminated sensor.

> This device is designed to be easily installed to a flush mounted, standard US format, electrical back box. This REX switch provides a fast and convenient lock release for a defined (timed) duration. The active switch is surrounded by an illuminated annular ring that changes colour when the switch is activated. Intended for location at the secured side of any access controlled door.