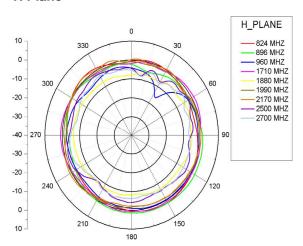

|
| 2dBi                                                                  |
| ≤3.0                                                                  |
| 0dBi @ 790 - 960MHz<br>1dBi @ 1710 - 2170MHz<br>2dBi @ 2500 - 2700MHz |
| Omni                                                                  |
| Vertical                                                              |
|                                                                       |

## **Key Specifications - Mechanical**

| Weight:          | 29g            |
|------------------|----------------|
| Connector:       | SMA            |
| Body material:   | PU/PC          |
| Mounting method: | Direct connect |

sales

email

web

fax



## Delta 40

## **Test Reports**

### **E** Plane



#### **H Plane**



### **Return Loss**



### **VSWR**