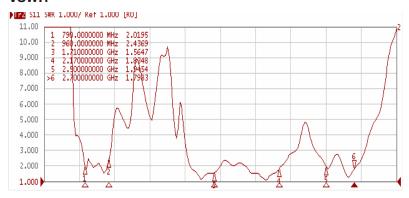

|
| ≤3.0                                                                  |
| 0dBi @ 790 - 960MHz<br>1dBi @ 1710 - 2170MHz<br>2dBi @ 2500 - 2700MHz |
| Omni                                                                  |
| Vertical                                                              |
|                                                                       |

## **Key Specifications - Mechanical**

| Weight:          | 29g            |
|------------------|----------------|
| Connector:       | SMA            |
| Body material:   | PU/PC          |
| Mounting method: | Direct connect |

sales

email

web

fax



## Delta 40

## **Test Reports**

### **E** Plane



#### **H Plane**



### **Return Loss**



### **VSWR**