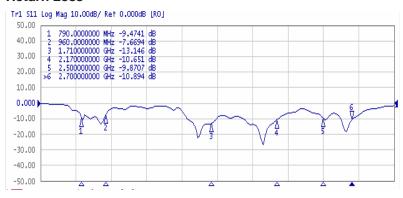

|
| 2dBi                                                                  |
| ≤3.0                                                                  |
| 0dBi @ 790 - 960MHz<br>1dBi @ 1710 - 2170MHz<br>2dBi @ 2500 - 2700MHz |
| Omni                                                                  |
| Vertical                                                              |
|                                                                       |

## **Key Specifications - Mechanical**

| Weight:          | 29g            |
|------------------|----------------|
| Connector:       | SMA            |
| Body material:   | PU/PC          |
| Mounting method: | Direct connect |

sales

email

web

fax



## Delta 40

## **Test Reports**

### **E** Plane



#### **H Plane**



### **Return Loss**



### **VSWR**