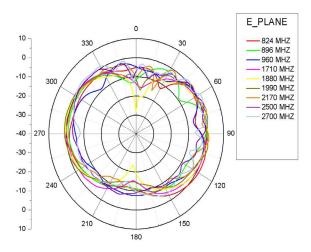

|
| 2dBi                                                                  |
| ≤3.0                                                                  |
| 0dBi @ 790 - 960MHz<br>1dBi @ 1710 - 2170MHz<br>2dBi @ 2500 - 2700MHz |
| Omni                                                                  |
| Vertical                                                              |
|                                                                       |

## **Key Specifications - Mechanical**

| Weight:          | 29g            |
|------------------|----------------|
| Connector:       | SMA            |
| Body material:   | PU/PC          |
| Mounting method: | Direct connect |

sales

email

web

fax



## Delta 40

## **Test Reports**

### **E** Plane



#### **H Plane**



### **Return Loss**



### **VSWR**