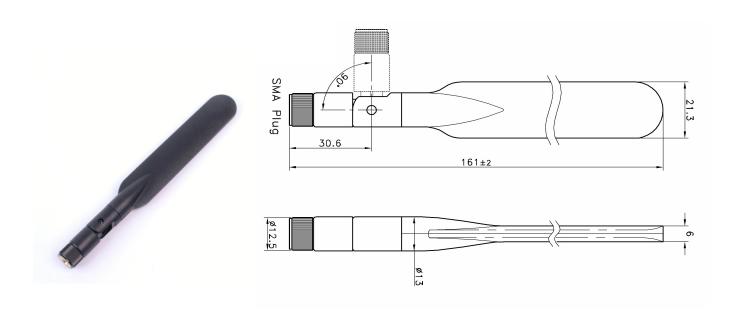

# Delta 40

## **Key Specifications - Electrical**

| 50 ohm                                                                |
|-----------------------------------------------------------------------|
| 30 01111                                                              |
| 2dBi                                                                  |
| ≤3.0                                                                  |
| 0dBi @ 790 - 960MHz<br>1dBi @ 1710 - 2170MHz<br>2dBi @ 2500 - 2700MHz |
| Omni                                                                  |
| Vertical                                                              |
|                                                                       |

## **Key Specifications - Mechanical**

| Weight:          | 29g            |
|------------------|----------------|
| Connector:       | SMA            |
| Body material:   | PU/PC          |
| Mounting method: | Direct connect |