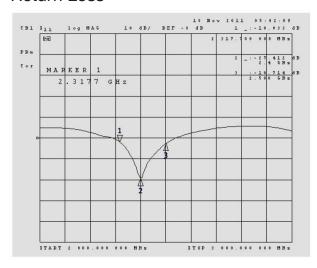

#### Return Loss

## **Key Specifications - Electrical**

| Temperature range:                            | -20 to +65°C |  |
|-----------------------------------------------|--------------|--|
| Storage temperature:                          | -30 to +75°C |  |
| Impedance (ohm):                              | 50 ohm       |  |
| Gain:                                         | 5 dBi        |  |
| VSWR:                                         | <2.0:1       |  |
| Frequency range:                              | 2.4 - 2.5GHz |  |
| -17.41 @ 2.4Gi<br>Return loss: -10.71 @ 2.5Gh |              |  |
| Certain direction:                            | Omni         |  |
| Polarization:                                 | Vertical     |  |