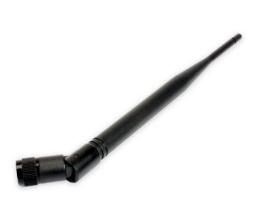

## Delta 6B

2.4 - 2.5GHz 5dBi Swivel Type Antenna

### **General Description**

The Siretta Delta 6B antenna is based on a 2008 redesign giving excellent performance in the 2.4 - 2.5GHz WiFi band.

Terminated with an SMA male or SMA-RP male connector, the unique knuckle adjusts through a 0 / 45 & 90 degree angle and swivels to ensure a vertical polarity when fitted to the radio module.

The radiating element consists of a two part design and is over moulded in black, high grade rubber giving a rugged, stylish finish.

The Delta 6B is a popular antenna for customers requiring a straightforward to fit, reliable product and is qualified and used with all of today's WiFi / Bluetooth or Zigbee products.