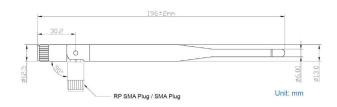

## **Key Specifications - Mechanical**

| Dimensions:      | $196 \pm 2$ mm x 12.5 mm SMA/SMA-RP male |  |
|------------------|------------------------------------------|--|
| Connector:       |                                          |  |
| Mounting method: | Direct connect                           |  |