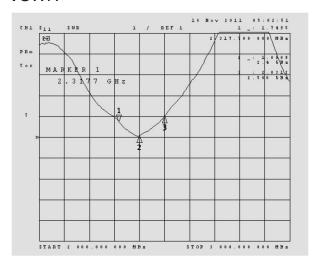

#### **VSWR**

## **Key Specifications - Electrical**

| Temperature range:                            | -20 to +65°C |  |
|-----------------------------------------------|--------------|--|
| Storage temperature:                          | -30 to +75°C |  |
| Impedance (ohm):                              | 50 ohm       |  |
| Gain:                                         | 5 dBi        |  |
| VSWR:                                         | <2.0:1       |  |
| Frequency range:                              | 2.4 - 2.5GHz |  |
| -17.41 @ 2.4Gi<br>Return loss: -10.71 @ 2.5Gh |              |  |
| Certain direction:                            | Omni         |  |
| Polarization:                                 | Vertical     |  |