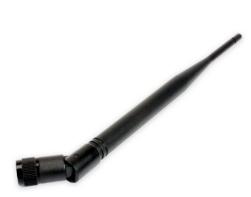

## Delta 6C

### 2.4/5.8GHz Swivel Type Antenna

### **General Description**

The Siretta Delta 6C antenna is based on a 2008 redesign giving excellent performance in the 2.4GHz/5.8GHz WLAN bands.

Terminated with an SMA/SMA-RP male connector, the unique knuckle adjusts through a 0 / 45 & 90 degree angle and swivels to ensure a vertical polarity when fitted to the radio module.

The radiating element consists of a two part design and is over moulded in black, high grade rubber giving a rugged, stylish finish.

The Delta 6C is a popular antenna for customers requiring a straightforward to fit, reliable product and is qualified and used with all of today's 802.11a, 802.11b, 802.11g, 802.11n WLAN requirements. The Delta 6C can be used for a wide range of point to point, point to multipoint architecture.