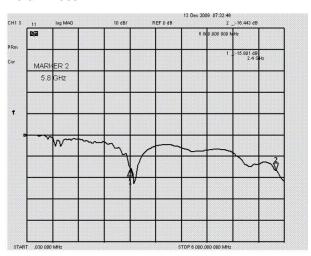

## **Key Specifications - Electrical**

| Temperature range:   | -20 to +65°C                                   |
|----------------------|------------------------------------------------|
| Storage temperature: | -30 to +75°C                                   |
| Impedance (ohm):     | 50 ohm                                         |
| Gain:                | 5dBi                                           |
| VSWR:                | <2.0:1                                         |
| Frequency range:     | 2.4 + 5.8GHz                                   |
| Return loss:         | -15.80dB @ 2.4GHz (1)<br>-16.44dB @ 5.8GHz (2) |
| Certain direction:   | Omni                                           |
| Polarization:        | Vertical                                       |

## **Test Reports**

Return Loss