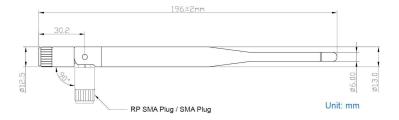

## **Key Specifications - Mechanical**

| Dimensions:      | 196 ± 2mm x 12.5 mm    |
|------------------|------------------------|
| Connector:       | RP-SMA male / SMA male |
| Mounting method: | Direct connect         |