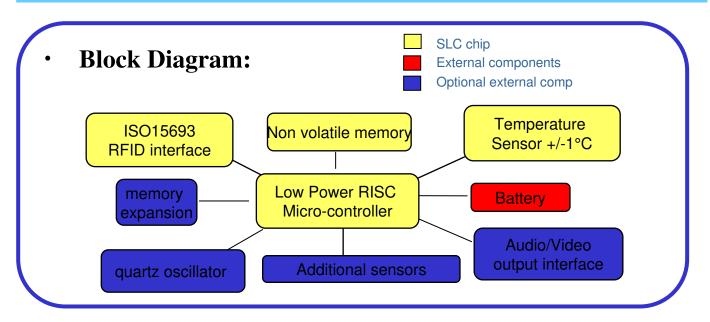

## Contactless Memories DEMOKITSLC

- Target: This evaluation kit allows you to understand the capability of an RFID temperature measurement system based on SLC chip
- Contents:
  - 10 MTSens Tags (chip SLC)
  - One Reader RFID 13.56MHz- options:
    - FEIG ISC.PR101-USB