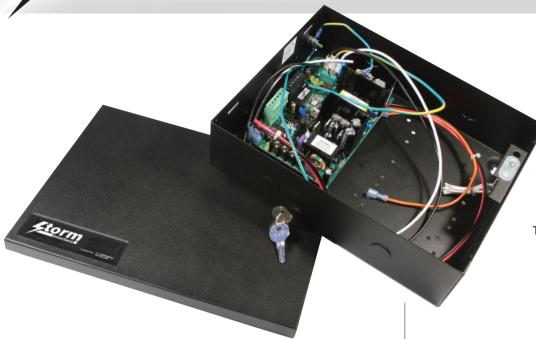

## 12V/24V **Power Supply**

Specified for use with all Storm AXS access control products this robust, steel encased, switch mode power supply is rated for continuous high performance applications.

The Storm AXS power supply includes an integrated battery charger with intelligent battery state monitoring.

This power supply is designed specifically for use in access control and building security applications. (Please note: Battery not included).

The supply includes two power outputs. One provides continuous power for system use. The second is configurable for either 'fail safe' or 'fail secure' operation in response to activation of a fire alarm system.

- 12V/6A or 24V/3A output
- 120/230V AC input
- Integral fire alarm interface
- · Integral battery condition monitoring
- · Data link connection
- Enhanced output noise immunity
- Dual DC outputs (continuous and re-settable)
- 2 Year limited warranty
- Designed to meet UL294/cUL/CE