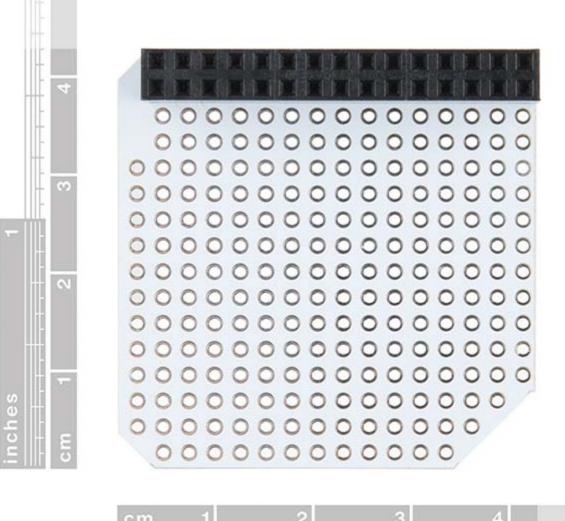

### Description

The Proto Expansion Board for the Onion Omega allows you to create your very own prototype that interfaces with your Omega. This little board provides a small soldering area and 30-pin header that plugs into the Expansion Dock. With it, you will have full control over what kind of project you design for your Omega!

### **Features**

- Prototyping Area: 215 0.1" Pitch Pins
- 30-pin Expansion Pins

Creative Commons images are CC BY 2.0

https://www.sparkfun.com/