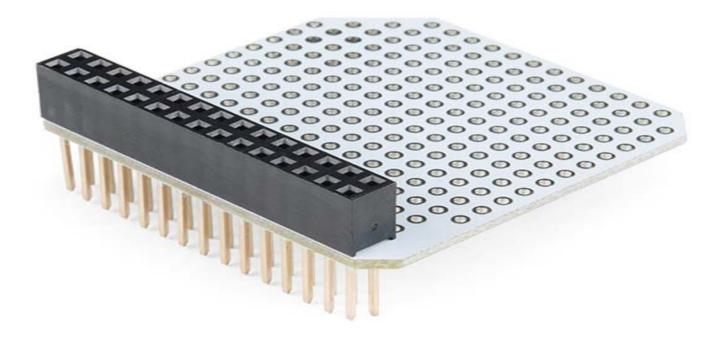

### Description

The Proto Expansion Board for the Onion Omega allows you to create your very own prototype that interfaces with your Omega. This little board provides a small soldering area and 30-pin header that plugs into the Expansion Dock. With it, you will have full control over what kind of project you design for your Omega!

### **Features**

- Prototyping Area: 215 0.1" Pitch Pins
- 30-pin Expansion Pins

Creative Commons images are CC BY 2.0

https://www.sparkfun.com/